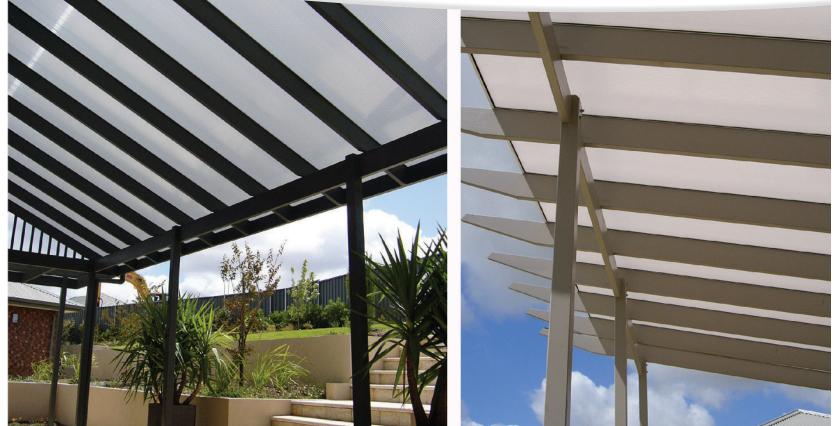

## The glazing system explained

The H-Bar system makes handling and installation easy and flexible. The Multiwall sheets simply slot into the H-Bar ready for fixing to the structure. The glazing bar system allows for thermal expansion and eliminates the need for penetrations through the sheet, making the structure watertight.