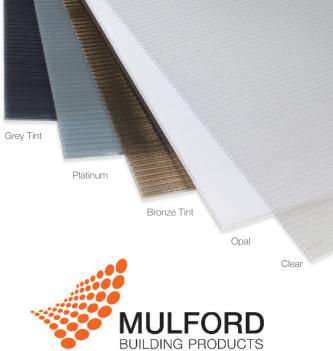

#### Standard Lengths

2.0, 3.0, 4.0, 5.0, 6.0, 7.0, 9.0 metres

Standard Width

1050mm

Standard Colours

Clear, Bronze Tint, Grey Tint, Platinum, Opal

Sheet Weight

1.7 kg/m<sup>2</sup>

Other colours, gauges, widths and lengths available. Lead times may apply.