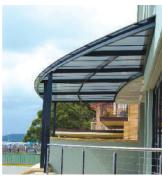

## The glazing system explained

The H-Bar system makes handling and installation easy and flexible. The Multiwall sheets simply slot into the H-Bar ready for fixing to the structure. The glazing bar system allows for thermal expansion and eliminates the need for penetrations through the sheet, making the structure watertight.