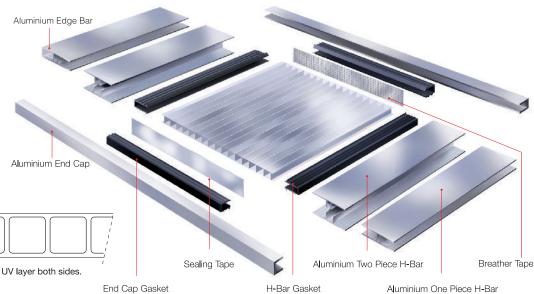

## The glazing system explained

The H-Bar system makes handling and installation easy and flexible. The Multiwall sheets simply slot into the H-Bar ready for fixing to the structure. The glazing bar system allows for thermal expansion and eliminates the need for penetrations through the sheet, making the structure watertight.

### Accessories

Aluminium Edge Bar Standard Colours: Mill Finish, Black, White Standard Length: 6m Easy slot in installation.

Use to start and finish H-Bar assembly.

#### Aluminium One Piece H-Bar

Standard Colours: Mill Finish, Black, White Standard Length: 6m Easy slot in installation. Recommended for high wind areas.

#### Aluminium Two Piece H-Bar

Standard Colours: Mill Finish, Black, White Standard Length: 6m Join and Cover edges of Multiwall sheets. Enables ease of sheet replacement.

#### Aluminium End Cap

Standard Colours: Mill Finish, Black, White Standard Length: 6.5m Cover ends of Multiwall sheets. To be used in conjunction with End Cap Gasket.

### End Cap Gasket

Colour: Black Standard Gauges: 10mm Standard Length: 10m rolls Seal and secure ends of Multiwall sheets.

To be used in conjunction with Aluminium End Cap.

#### H-Bar Gasket

**Breather Tape** 

Length: 24m

Sealing Tape

Length: 50m

Prevent moisture and dust from

entering Multiwall flutes.

Colour: Black Standard Gauges: 10mm Standard Length: 20m rolls Seal and secure edges of Multiwall sheets. To be used in conjunction with H-Bars and Edge Bars.