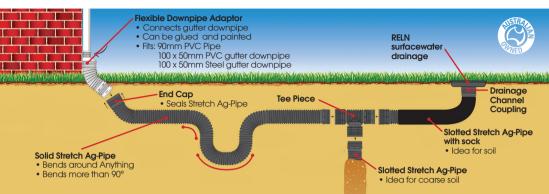

#### Flexible Downpipe Adaptor

- Flexible design allows easier and more versatile connection than rigid adaptors
- Fits 90mm PVC downpipe
- Fits 100 x 50mm PVC or Steel Downpipe

- · Seals Stretch Ag-Pipe end
- Available in 65mm and 100mm

#### Reln Stretch Ag-Pipe 100mm Drain Peg

- For anchoring 100mm drainpipe
- Allows quick and easy expansion of Stretch Ag-Pipe
- Anchor Stretch Ag-Pipe end and pull other end to expand

#### Tee Piece

- Connects multiple drain pipes
- Available in 65mm and 100mm

#### Stretch Ag-Pipe Bottom Outlet Adaptor

 The Bottom Outlet Adaptor enables connection to RELN 90mm surfacewater drainage outlets and RELN Uni-Pits

#### **Drainage Channel Coupling**

 Connects 100mm Stretch Ag-Pipe to RELN surfacewater drainage 90mm outlets

reln.com.au | 1300 137 356

This product is protected by various forms of intellectual property