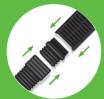

## **Complete Drainage Solution**



## Now there is a better way - Stretch Ag-Pipe

**Stretch Ag-Pipe** is more flexible than traditional corrugated pipe to bend around any obstacle and retain its shape during installation.

- Compact design for easy transport
- Fast and easy to install
- Saves time and money
- Complete range of accessories
- Fits 90mm & 100mm PVC Pipe









more pipes!



Connects to















## **Complete Drainage Solution**

### **Drain Pipe Options**



# **Solid Stretch Ag-Pipe**This solid drainpipe is

perfect for diverting water from one point to another.



#### **Available Sizes**

100mm x 8m lengths 65mm x 7m lengths

### Slotted Stretch Ag-Pipe Drain with sock

This slotted drainpipe has closely spaced slits to allow water ingress or dispersal. Polyester sock prevents clogging of the slits, to allow use in areas where soil or sand require filtration.

#### **Available Sizes**

100mm x 8m lengths 65mm x 7m lengths

### Components



#### Flexible Downpipe Adaptor

- Flexible design allows easier and more versatile connection than rigid adaptors
- Fits 90mm PVC downpipe
- Fits 100 x 50mm PVC or Steel Downpipe



- · Seals Stretch Ag-Pipe end