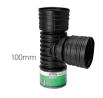

Sizes**

100mm x 8m lengths 65mm x 7m lengths

### Slotted Stretch Ag-Pipe Drain with sock

This slotted drainpipe has closely spaced slits to allow water ingress or dispersal. Polyester sock prevents clogging of the slits, to allow use in areas where soil or sand require filtration.

#### **Available Sizes**

100mm x 8m lengths 65mm x 7m lengths

### Components



#### Flexible Downpipe Adaptor

- Flexible design allows easier and more versatile connection than rigid adaptors
- Fits 90mm PVC downpipe
- Fits 100 x 50mm PVC or Steel Downpipe



- · Seals Stretch Ag-Pipe end
- Available in 65mm and 100mm



#### Reln Stretch Ag-Pipe 100mm Drain Peg

- For anchoring 100mm drainpipe
- Allows quick and easy expansion of Stretch Ag-Pipe
- Anchor Stretch Ag-Pipe end and pull other end to expand



#### Tee Piece

- Connects multiple drain pipes
- Available in 65mm and 100mm



#### Stretch Ag-Pipe Bottom Outlet Adaptor

 The Bottom Outlet Adaptor enables connection to RELN 90mm surfacewater drainage outlets and RELN Uni-Pits



#### **Drainage Channel Coupling**

 Connects 100mm Stretch Ag-Pipe to RELN surfacewater drainage 90mm outlets

reln.com.au | 1300 137 356

This product is protected by various forms of intellectual property