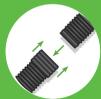

## Now there is a better way - Stretch Ag-Pipe

**Stretch Ag-Pipe** is more flexible than traditional corrugated pipe to bend around any obstacle and retain its shape during installation.

- Compact design for easy transport
- Fast and easy to install
- Saves time and money
- Complete range of accessories
- Fits 90mm & 100mm PVC Pipe