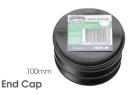

PVC Pipe









more pipes!



Connects to















## **Complete Drainage Solution**

### **Drain Pipe Options**



# **Solid Stretch Ag-Pipe**This solid drainpipe is

perfect for diverting water from one point to another.



#### **Available Sizes**

100mm x 8m lengths 65mm x 7m lengths

### Slotted Stretch Ag-Pipe Drain with sock

This slotted drainpipe has closely spaced slits to allow water ingress or dispersal. Polyester sock prevents clogging of the slits, to allow use in areas where soil or sand require filtration.

#### **Available Sizes**

100mm x 8m lengths 65mm x 7m lengths

### Components



#### Flexible Downpipe Adaptor

- Flexible design allows easier and more versatile connection than rigid adaptors
- Fits 90mm PVC downpipe
- Fits 100 x 50mm PVC or Steel Downpipe



- · Seals Stretch Ag-Pipe end
- Available in 65mm and 100mm



#### Reln Stretch Ag-Pipe 100mm Drain Peg

- For anchoring 100mm drainpipe
- Allows quick and easy expansion of Stretch Ag-Pipe
- Anchor Stretch Ag-Pipe end and pull other end to expand



#### Tee Piece

- Connects multiple drain pipes
- Available in 65mm and 100mm



#### Stretch Ag-Pipe Bottom Outlet Adaptor

 The Bottom Outlet Adaptor enables connection to RELN 90mm surfacewater drainage outlets and RELN Uni-Pits



#### **Drainage Channel Coupling**

 Connects 100mm Stretch Ag-Pipe to RELN surfacewater drainage 90mm outlets

reln.com.au | 1300 137 356

This product is protected by various forms of intellectual property