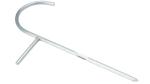

#### Reln Stretch Ag-Pipe 100mm Drain Peg

- For anchoring 100mm drainpipe
- Allows quick and easy expansion of Stretch Ag-Pipe
- Anchor Stretch Ag-Pipe end and pull other end to expand