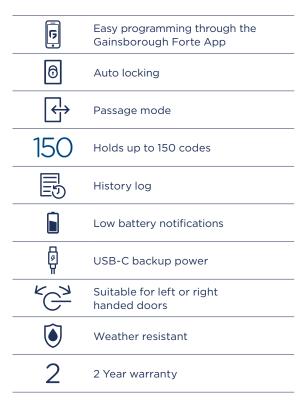

# FEATURES & BENEFITS

\*key override not available on Smart Lever.

## MULTIPLE WAYS TO ACCESS

- Access your way, via keypad, RFID entry tag, fingerprint, app or key override.\*
- Connect with the Gainsborough Forte App for features including easy programming, non-locking passage mode and integration with smart home third party platforms.

## LEADING SECURITY

- Tested to industry leading physical and cyber security.
- Complete flexibility with up to 150 unique user codes.

## PEACE OF MIND WITH GAINSBOROUGH

• Developed and tested in Australia for Australians by the brand trusted for over 50 years.