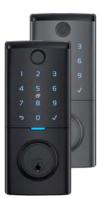

#### Gainsborough Mode Smart Deadbolt

| MATTE BLACK | GMODDBBLK |
|-------------|-----------|
| GRAPHITE    | GMODDBGRK |