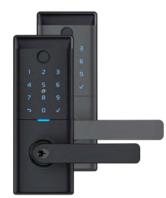

#### Gainsborough Mode Smart Entrance Lock

| MATTE BLACK | GMODENTBLK |
|-------------|------------|
| GRAPHITE    | GMODENTGRK |