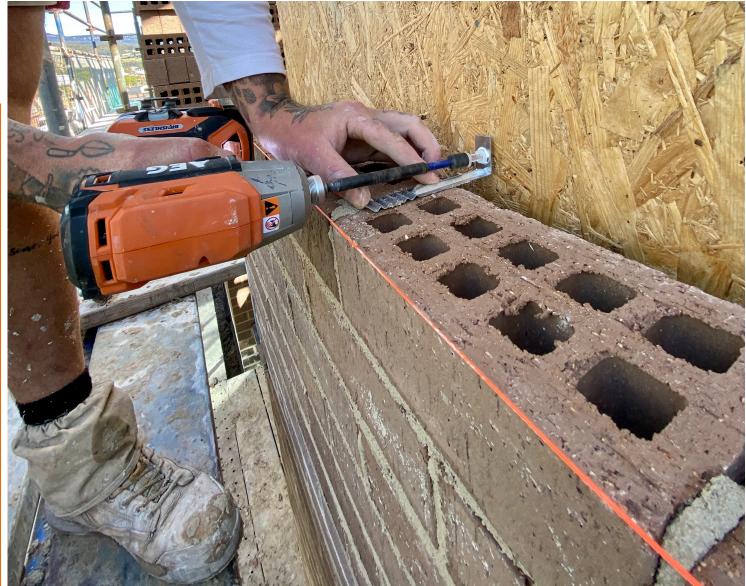

The Ultimate Face Fix Tie

### Face fix tie for timber frame

- Designed for timber frame.
- Made by Z600 galvanized zinc or 316 Stainless Steel
- Passed the Australian Standard Testing.

## Impact Drill and Driver Bit

Product Codes

- SS3001 220V Impact Drill
- SS3002 150mm Hex Driver Bit

**OUR** PRODUCTS HAVE BEEN **PROVEN TO REDUCE THE** TIE INSTALLATION **TIME BY** 50%.