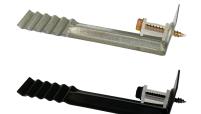

### Face fix tie for timber frame

- Designed for timber frame.
- Made by Z600 galvanized zinc or 316 Stainless Steel
- Passed the Australian Standard Testing.

## Face fix tie for steel frame

- Designed for steel frame.
- Made by Z600 galvanized zinc or 316 Stainless Steel
- Passed the Australian Standard Testing.