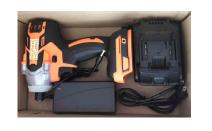

## Impact Drill and Driver Bit

Product Codes

- SS3001 220V Impact Drill
- SS3002 150mm Hex Driver Bit

**OUR** PRODUCTS HAVE BEEN **PROVEN TO REDUCE THE** TIE INSTALLATION **TIME BY** 50%.