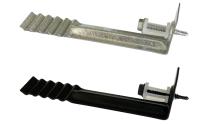

### Face fix tie for timber frame

- Designed for timber frame.
- Made by Z600 galvanized zinc or 316 Stainless Steel
- Passed the Australian Standard Testing.

## Face fix tie for steel frame

- Designed for steel frame.
- Made by Z600 galvanized zinc or 316 Stainless Steel
- Passed the Australian Standard Testing.