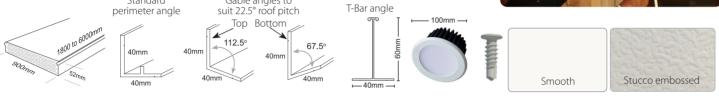

## **Ceil**ink specifications

| 900 mm                                                                                                                                                                                                                                                                                               | Mass kg / m <sup>2</sup>                                                                                                                                                                                                                                                     | 3.85                                                                                                                                                                                                                                                                                                                                                                                                                                                                                              |
|------------------------------------------------------------------------------------------------------------------------------------------------------------------------------------------------------------------------------------------------------------------------------------------------------|------------------------------------------------------------------------------------------------------------------------------------------------------------------------------------------------------------------------------------------------------------------------------|---------------------------------------------------------------------------------------------------------------------------------------------------------------------------------------------------------------------------------------------------------------------------------------------------------------------------------------------------------------------------------------------------------------------------------------------------------------------------------------------------|
| 52 mm                                                                                                                                                                                                                                                                                                | Unsupported / Supported span                                                                                                                                                                                                                                                 | 4000 / 6000 mm                                                                                                                                                                                                                                                                                                                                                                                                                                                                                    |
| 1800 / > 6000 mm                                                                                                                                                                                                                                                                                     |                                                                                                                                                                                                                                                                              |                                                                                                                                                                                                                                                                                                                                                                                                                                                                                                   |
| Pearl White in Stucco or Smooth                                                                                                                                                                                                                                                                      |                                                                                                                                                                                                                                                                              |                                                                                                                                                                                                                                                                                                                                                                                                                                                                                                   |
| Summer $R_T 3.2$ Winter $R_T 1.9$ (assuming a 100mm cavity between Ceilink and roof)                                                                                                                                                                                                                 |                                                                                                                                                                                                                                                                              |                                                                                                                                                                                                                                                                                                                                                                                                                                                                                                   |
| Interlocking tongue & groove                                                                                                                                                                                                                                                                         |                                                                                                                                                                                                                                                                              |                                                                                                                                                                                                                                                                                                                                                                                                                                                                                                   |
| Steel face, EPS core, Reflective foil back                                                                                                                                                                                                                                                           |                                                                                                                                                                                                                                                                              |                                                                                                                                                                                                                                                                                                                                                                                                                                                                                                   |
| <ul> <li>Pearl White extruded aluminium angles for flat or gable roofs</li> <li>White smooth top self drilling tek screws 16mm (can be used in place of rivets)</li> <li>LED downlights - 13w LED with driver - IC insulation rating</li> <li>Dimmable - 3000k or 5000k - 100° beam angle</li> </ul> |                                                                                                                                                                                                                                                                              |                                                                                                                                                                                                                                                                                                                                                                                                                                                                                                   |
| c and •Verandahs •Sheds •Pergolas •Awnings •Sun Rooms<br>rcial Uses •Factory Units •Commercial Kitchens •Garages                                                                                                                                                                                     |                                                                                                                                                                                                                                                                              |                                                                                                                                                                                                                                                                                                                                                                                                                                                                                                   |
|                                                                                                                                                                                                                                                                                                      | 52 mm<br>1800 / > 6000 mm<br>Pearl White in Stucco of<br>Summer R <sub>T</sub> 3.2 Winter<br>Interlocking tongue & of<br>Steel face, EPS core, Ref<br>• Pearl White extruded<br>• White smooth top sel<br>• LED downlights - 13<br>• Dimmable - 3000k<br>• Verandahs • Sheds | 52 mmUnsupported / Supported span1800 / > 6000 mmPearl White in Stucco or SmoothSummer $R_T$ 3.2 Winter $R_T$ 1.9 (assuming a 100mm cavity betweenInterlocking tongue & grooveSteel face, EPS core, Reflective foil back• Pearl White extruded aluminium angles for flat or gable• White smooth top self drilling tek screws 16mm (can be u)• LED downlights - 13w LED with driver - IC insulation• Dimmable - 3000k or 5000k - 100° beam angle• Verandahs • Sheds • Pergolas • Awnings • Sun Roo |