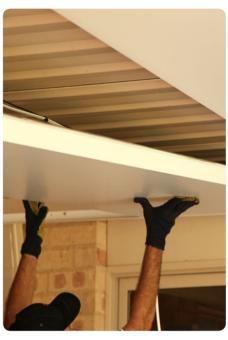

Pre-finished insulated Ceilink panels are specifically designed to fit under single skin roofing, new or existing, or line an existing wall. Ceilink panels are lightweight, quick and easy to install in just a few hours. Ceilink delivers great thermal comfort properties, reducing radiant heat transfer by over 90%.

install

• Lightweight - fast & easy to

• Wall support angles and

• LED downlights available.

accessories available

**AFTER** 

BEFORE

## Ceilink QUICK AND SIMPLE INSTALLATION

info@versiclad.com.au 02 9821 2199 www.ceilink.com.au info@ceilink.com.au 1300 000 900