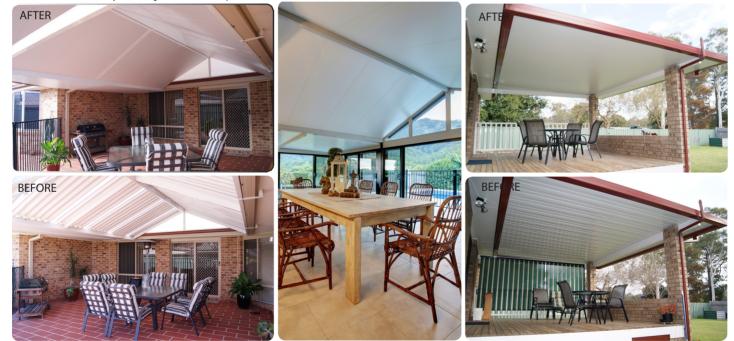

Perfect for home improvements. Ideal for retrofits and new projects.

From this to this • • Temp 32.3° Temp

Outside temperature 32

www.versiclad.com.au info@versiclad.com.au 02 9821 2199 www.ceilink.com.au info@ceilink.com.au 1300 000 900 Ceilink

install

• Lightweight - fast & easy to

• Wall support angles and

• LED downlights available.

accessories available

**AFTER** 

BEFORE