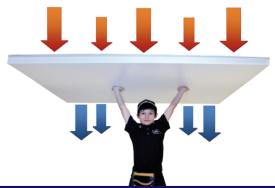

Pre-finished insulated Ceilink panels are specifically designed to fit under single skin roofing, new or existing, or line an existing wall. Ceilink panels are lightweight, quick and easy to install in just a few hours. Ceilink delivers great thermal comfort properties, reducing radiant heat transfer by over 90%.

- Modern, white pre-finished steel ceiling face
- R<sub>7</sub>3.2\* high insulation value provides excellent thermal performance \* Assuming a 100mm cavity in summer
- Fire retardant EPS insulated core dramatically reduces radiant heat transfer, mould and condensation
- Unsupported span of up to 4m (max supported span 6m)
- Self mating interlocking joints