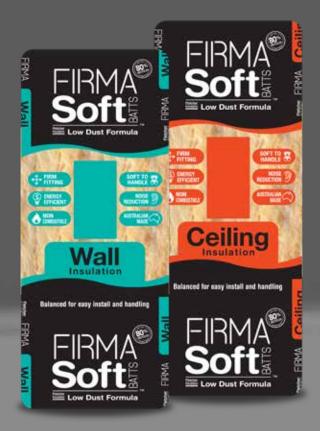

## Perfectly Balanced

**New FirmaSoft** for easy installation and performance

New FirmaSoft wall and ceiling insulation batts are perfectly balanced – soft and comfortable to handle, with a firm fit for easy installation and superior thermal and acoustic performance.

- Soft to handle
- Stay firmly in place
- Low dust formula
- Made in Australia
- Up to 80% recycled content
- Non-combustible

insulation.com.au

New FirmaSoft insulation batts, by Fletcher Insulation, have been designed and manufactured to combine the perfect balance between softness and firmness.

They are soft to handle, yet fit firm in place, ensuring installation is a breeze, while providing maximum long-term performance.

Manufactured in Australia using a new low dust formula and up to 80% recycled content, **FirmaSoft** batts will help improve the energy efficiency and comfort within the home. And you'll have peace of mind knowing they come with a lifetime performance warranty.

## FirmaSoft Wall Insulation - Internal & External Walls

High thermal performance + effective noise reduction

Soft to handle but fits firmly in place

Made in Australia

| PRODUCT                 | R-VALUE | DIMENSIONS<br>(mm) | THICKNESS<br>(m²) | m²<br>PER PACK | PIECES<br>PER PACK | COVERAGE<br>PER PACK (m²) | PRODUCT<br>CODE |
|-------------------------|---------|--------------------|-------------------|----------------|--------------------|---------------------------|-----------------|
| FirmaSoft<br>Wall Batts | R1.5    | 1160 x 430         | 70                | 11.0           | 22                 | 12.4                      | 900281          |
|                         | R1.5    | 1160 x 580         | 70                | 14.8           | 22                 | 16.9                      | 900280          |
|                         | R2.0    | 1160 x 430         | 90                | 11.0           | 22                 | 12.4                      | 900282          |
|                         | R2.0    | 1160 x 580         | 90                | 12.1           | 18                 | 13.8                      | 900283          |

## FirmaSoft Ceiling Insulation - Ceilings

High thermal performance + effective noise reduction

- Soft to handle and fits firmly in place
- Made in Australia

| PRODUCT                    | R-VALUE | DIMENSIONS<br>(mm) | THICKNESS<br>(m²) | m²<br>PER PACK | PIECES<br>PER PACK | COVERAGE<br>PER PACK (m²) | PRODUCT<br>CODE |
|----------------------------|---------|--------------------|-------------------|----------------|--------------------|---------------------------|-----------------|
| FirmaSoft<br>Ceiling Batts | R3.5    | 1160 x 430         | 175               | 8.0            | 16                 | 9.0                       | 900286          |
|                            | R3.5    | 1160 x 580         | 175               | 6.7            | 10                 | 7.6                       | 900287          |
|                            | R4.1    | 1160 x 430         | 215               | 5.0            | 10                 | 5.6                       | 900288          |
|                            | R4.1    | 1160 x 580         | 215               | 6.7            | 10                 | 7.6                       | 900289          |
|                            | R5.0    | 1160 x 430         | 220               | 4.0            | 8                  | 4.5                       | 900290          |
|                            | R5.0    | 1160 x 580         | 220               | 5.4            | 8                  | 6.1                       | 900291          |