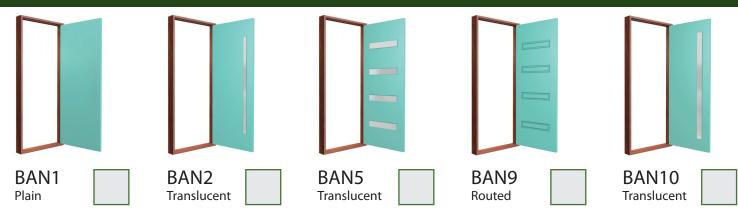

# BANDIT DOOR SYSTEM ORDER FORM

## Follow the steps below to order the Bandit Door System.

The Bandit Door is supplied fitted in an Assembled 140x40 Meranti Weatherguard Frame. Bandit Door & Frame must be supplied together. Please ensure all areas on the form are completed before sending back to Hume.

# **STEP 1. ENTER CUSTOMER DETAILS**

| COMPANY NAME   | DATE         |  |
|----------------|--------------|--|
| PROJECT/SITE   | ORDER NUMBER |  |
| CONTACT PERSON | QUOTE REF    |  |
| PHONE NUMBER   | DOOR NUMBER  |  |

# **STEP 2. CHOOSE YOUR DOOR TYPE**



### STEP 3. CHOOSE YOUR SIZE

| 2100x887  | (suits 2040x820 Door) |    | 2400x887  | (suits 2340x820 Door)  |  |
|-----------|-----------------------|----|-----------|------------------------|--|
| 2100x987  | (suits 2040x920 Door) |    | 2400x987  | (suits 2340x920 Door)  |  |
| 2100x1087 | (suits 2040x1020 Doo  | r) | 2400x1087 | (suits 2340x1020 Door) |  |

# Special Size (Please enter size)

Please note: Sizes above are overall frame sizes. To calculate overall frame size for a special size door, please add 60mm to door height & 67mm to door width.

# **STEP 4. CHOOSE DOOR FACE OPTION**



# **STEP 5. CHOOSE FRAME HANDING**



FRAME HANDING A



OUTSIDE

FRAME HANDING B

# STEP 6. RETURN COMPLETED FORM TO HUME DOORS & TIMBER

Please ensure all areas of the form have been completed an