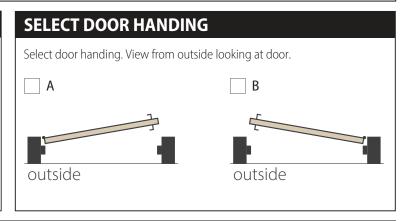

#### PLEASE CHOOSE YOUR FRAME TYPE AND COMPLETE ALL DETAILS IN SECTIONS BELOW

| <b>CHOOSE YOUR FRAME TY</b>                                                                                                                                                                    | PE                                                                                                                            |                                                                                                  |                                                                                                |            |  |  |  |
|------------------------------------------------------------------------------------------------------------------------------------------------------------------------------------------------|-------------------------------------------------------------------------------------------------------------------------------|--------------------------------------------------------------------------------------------------|------------------------------------------------------------------------------------------------|------------|--|--|--|
| Weatherguard Frame (Timber)                                                                                                                                                                    |                                                                                                                               |                                                                                                  |                                                                                                |            |  |  |  |
| OVERALL FRAME HEIGHT:  2110mm (2040 door)  2410mm (2340 door)  Other:mm  Please note: Overall Frame Height & Width in                                                                          | OVERALL FRAME WIDTH:  887mm (suit 820 door)  1267mm (suit 1200 door)  Other:mm  cludes your sidelite/s (if any). Refer to "In | FRAME MATERIAL:  H3 Treated Pine  Meranti  Merbau  Merbau  nportant information" on how to calcu | JAMB SIZE:  140f x 40f  160f x 40f  Other:f x 40f  llate overall frame size from opening size. |            |  |  |  |
| Aluminium Frame                                                                                                                                                                                |                                                                                                                               |                                                                                                  |                                                                                                |            |  |  |  |
| OVERALL FRAME HEIGHT:  2110mm (2040 door)  2410mm (2340 door)  Other:mm  Please note: Overall Frame Height & Width in Please note: For frames that are fitted with T  TIMBER REVEALS REQUIRED? | imber Reveals, Overall Frame Sizes will IN                                                                                    | mportant information" on how to calc                                                             | nm in width and 18mm in height to the Overa                                                    | Merbau     |  |  |  |
| TIMBER REVEAL SIZE                                                                                                                                                                             | TIMBER REVEAL FITTING O                                                                                                       | ·                                                                                                |                                                                                                |            |  |  |  |
| 110x18mm                                                                                                                                                                                       | Supply Loose (5.6m length)                                                                                                    |                                                                                                  |                                                                                                |            |  |  |  |
| 138x18mm                                                                                                                                                                                       | Supply Fitted to Frame                                                                                                        |                                                                                                  |                                                                                                |            |  |  |  |
| CHOOSE FRAME CONFIGURE  Please tick the Frame Configuration requested Please note: All Frame handings are view                                                                                 | ired below.                                                                                                                   | pen inwards.                                                                                     |                                                                                                |            |  |  |  |
| A outside                                                                                                                                                                                      | outside                                                                                                                       | EG outside                                                                                       | FG outside                                                                                     | <b>⊟</b> I |  |  |  |
| CG outside                                                                                                                                                                                     | DG<br>outside                                                                                                                 | Goutside                                                                                         | H outside                                                                                      |            |  |  |  |
| CHOOSE YOUR SIDELITE G                                                                                                                                                                         | LASS OPTIONS                                                                                                                  | CHOOS                                                                                            | E YOUR FRAME EXTRAS                                                                            |            |  |  |  |
| Please select glass type required for fram <b>GLASS OPTIONS:</b> 6.38mm Clear Laminate  6.38mm Translucent Laminate                                                                            |                                                                                                                               | ed A Protect  Shrink                                                                             | t from below extras if required                                                                |            |  |  |  |
|                                                                                                                                                                                                |                                                                                                                               |                                                                                                  |                                                                                                |            |  |  |  |