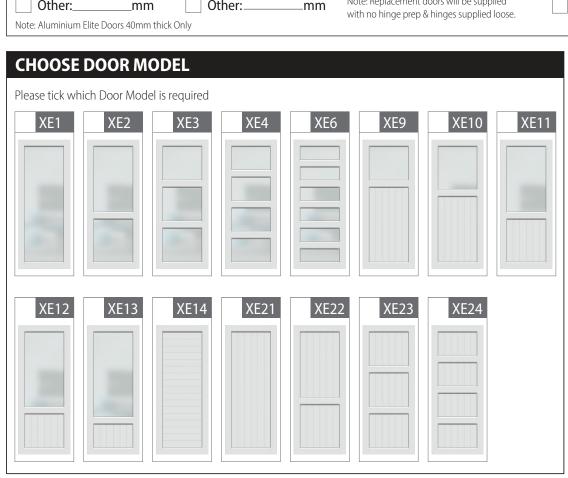

**CHOOSE GLASS TYPE** 

# Please select glass for your door from the below options (if required) 6.38MM LAMINATED SAFETY GLASS (Standard) Clear Translucent 6MM TOUGHENED GLASS (Must be used for doors in BAL zones) Clear Frosted