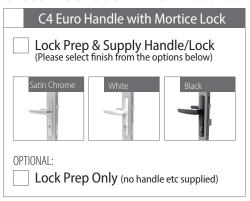

#### **ENTER DOOR HANDLE REQUIREMENTS**

**CHOOSE YOUR DOOR HANDLE** Please Note: Door Handles are supplied Loose

| Harities are supplied Loose.                                                         |   |   |  |  |  |  |  |
|--------------------------------------------------------------------------------------|---|---|--|--|--|--|--|
| Tri Lock                                                                             |   |   |  |  |  |  |  |
| Lock Prep & Supply Handle/Lock (Please select finish from the options below)         |   |   |  |  |  |  |  |
| Satin Chrome Bright Chrome Black  OPTIONAL:  Lock Prep Only (no handle etc supplied) |   |   |  |  |  |  |  |
| NOTE: Tri Lock Latch Height 1020mm Centre                                            |   |   |  |  |  |  |  |
| ·                                                                                    | · | · |  |  |  |  |  |