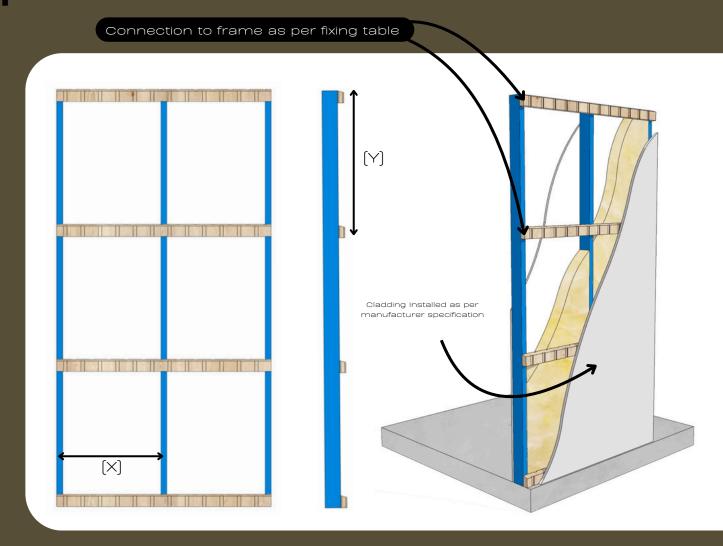

## HIGHWOOD

| Wind Zone                                | N1                                                       |                                                                       | N2                                                             |                                                                     | N3/C1                                                                         |                                                                  | N4-N6                                                                                        | C2-C4                                                                                         |
|------------------------------------------|----------------------------------------------------------|-----------------------------------------------------------------------|----------------------------------------------------------------|---------------------------------------------------------------------|-------------------------------------------------------------------------------|------------------------------------------------------------------|----------------------------------------------------------------------------------------------|-----------------------------------------------------------------------------------------------|
| Stud Spacing (X)                         | 450                                                      | 600                                                                   | 450                                                            | 600                                                                 | 450                                                                           | 600                                                              | 450                                                                                          | 450                                                                                           |
| Maximum Horizontal<br>Batten Spacing (Y) | 900                                                      | 900                                                                   | 900                                                            | 900                                                                 | 900                                                                           | 900                                                              | 600                                                                                          | 60                                                                                            |
|                                          | N1                                                       |                                                                       | N2                                                             |                                                                     | N3/C1                                                                         |                                                                  |                                                                                              | $\overline{}$                                                                                 |
| Wind Zone                                | Ν                                                        | 1                                                                     | Ν                                                              | 2                                                                   | N3,                                                                           | /C1                                                              | N4-N6                                                                                        | C2 - C4                                                                                       |
| Wind Zone Steel Frame Fixing             | 2No. 10<br>counters                                      | gauge<br>sunk self-<br>ws 60LG to<br>lend<br>1 0.75mm                 | 2No. 10<br>counters<br>drilling scre<br>each<br>(Minimum<br>BN | gauge<br>unk self-<br>ws 60LG to<br>end<br>0.75mm                   | 2No. 10<br>counters<br>drilling scre<br>each<br>(Minimum                      | gauge<br>sunk self-                                              | N4-N6  2No. 12 gauge countersunk self- drilling screws 60LG to each end (Minimum 1.0 mm BMT) | C2 - C4  2No. 12 gauge countersunk self-drilling screws 60LG to each end (Minimum 1.0 mm BMT) |
|                                          | 2No. 10<br>counters<br>drilling scre<br>each<br>(Minimum | gauge sunk self- ws 60LG to lend 10.75mm  AT)  De 17 bugle LG to each | 2No. 10<br>counters<br>drilling scre<br>each<br>(Minimum       | gauge unk self- ws 60LG to end 1 0.75mm IT)  De 17 bugle LG to each | 2No. 10<br>counters<br>drilling scre<br>each<br>(Minimum<br>BN<br>2No. 12 Typ | gauge<br>sunk self-<br>lews 60LG to<br>n end<br>n 0.75mm<br>//T] | 2No. 12 gauge<br>countersunk self-<br>drilling screws 60LG to<br>each end<br>(Minimum 1.0 mm | 2No. 12 gauge<br>countersunk self-drilling<br>screws 60LG to each<br>end                      |