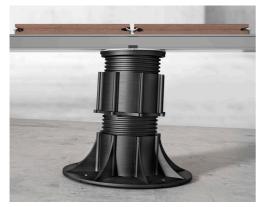

## ADJUSTABLE HEIGHT SUBSTRUCTURE WITH NM SERIES PEDESTAL

The NM Adjustable Height Pedestal accommodates all joist types utilising the interchangeable head, which adapts to both the Aluminium Joist System, as well as the Wood Deck System.

A simple rotation of the base allows you to adjust to the millimetre every type of substructure and obtain stable, perfectly level flooring.