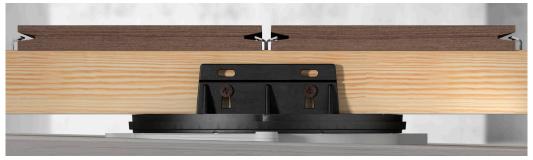

#### Pedestal Head for Aluminium Joist System

The Wood Deck System is designed to accommodate and permit the fastening of all types of existing joists on the market.

The slots in the head enable mechanical coupling with joists 18mm thickness and above, thanks to the removable pre cut tab.