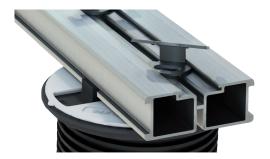

#### Pedestal Head for Aluminium Joist System

The Aluminium Joist System is assembled without the use of screws and is composed of three exclusive features:

- · Pedestal head with two pre-formed clips securing the Aluminium Joist
- Aluminium Joist
- · Sliding and rotating clips for fastening

The clips can be customised upon request to suit the chosen floor type.