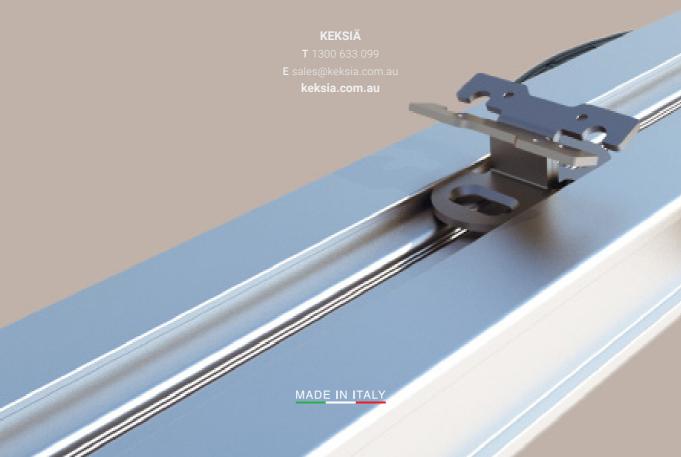

#### Pedestal Head for Aluminium Joist System

The Aluminium Joist System is assembled without the use of screws and is composed of three exclusive features:

- · Pedestal head with two pre-formed clips securing the Aluminium Joist
- Aluminium Joist
- · Sliding and rotating clips for fastening

The clips can be customised upon request to suit the chosen floor type.