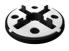

#### Pedestal Head for Aluminium Joist System

The Aluminium Joist System is assembled without the use of screws and is composed of three exclusive features:

- · Pedestal head with two pre-formed clips securing the Aluminium Joist
- Aluminium Joist
- · Sliding and rotating clips for fastening

The clips can be customised upon request to suit the chosen floor type.