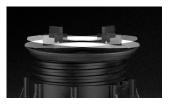

The unparalleled performance of the tilting head is capable of eliminating screed slopes of up to 5%, resulting in a perfectly level floor, with no need for additional work or extra spacers.

It's the most flexible, elegant and safe solution that's ever been conceived for terraces, decking and poolside applications.

## FAST, SAFE AND TROUBLE-FREE INSTALLATION

The self-levelling head automatically compensates any slope up to 5%.

Pre-cut tab is easily removable. Coupling head to screw attachment system.

Bi-material, PP + rubber antinoise and anti-slip head.