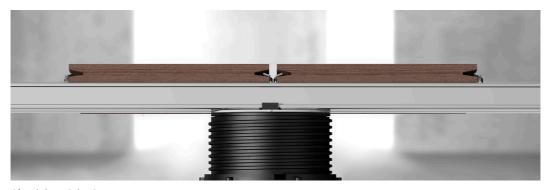

## ADJUSTABLE HEIGHT SUBSTRUCTURE WITH NM SERIES PEDESTAL

The NM Adjustable Height Pedestal accommodates all joist types utilising the interchangeable head, which adapts to both the Aluminium Joist System, as well as the Wood Deck System.

A simple rotation of the base allows you to adjust to the millimetre every type of substructure and obtain stable, perfectly level flooring.