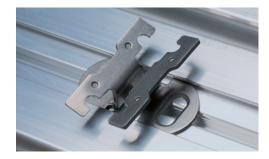

#### Pedestal Head for Aluminium Joist System

The Wood Deck System is designed to accommodate and permit the fastening of all types of existing joists on the market.

The slots in the head enable mechanical coupling with joists 18mm thickness and above, thanks to the removable pre cut tab.