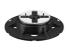

## ADJUSTABLE HEIGHT SUBSTRUCTURE WITH NM SERIES PEDESTAL

The NM Adjustable Height Pedestal accommodates all joist types utilising the interchangeable head, which adapts to both the Aluminium Joist System, as well as the Wood Deck System.

A simple rotation of the base allows you to adjust to the millimetre every type of substructure and obtain stable, perfectly level flooring.