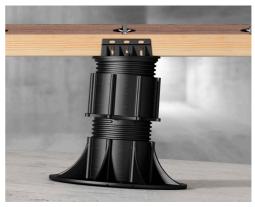

## SELF-LEVELLING AND ADJUSTABLE

SUBSTRUCTURE WITH SE SERIES PEDESTAL

The SE Self-Levelling and Adjustable Pedestal accommodates all joist types. The product's main strength is its interchangeable head, which adapts to both the Aluminium Joist System, as well as the Wood Deck System.

The unparalleled performance of the tilting head is capable of eliminating screed slopes of up to 5%, resulting in a perfectly level floor, with no need for additional work or extra spacers.

It's the most flexible, elegant and safe solution that's ever been conceived for terraces, decking and poolside applications.