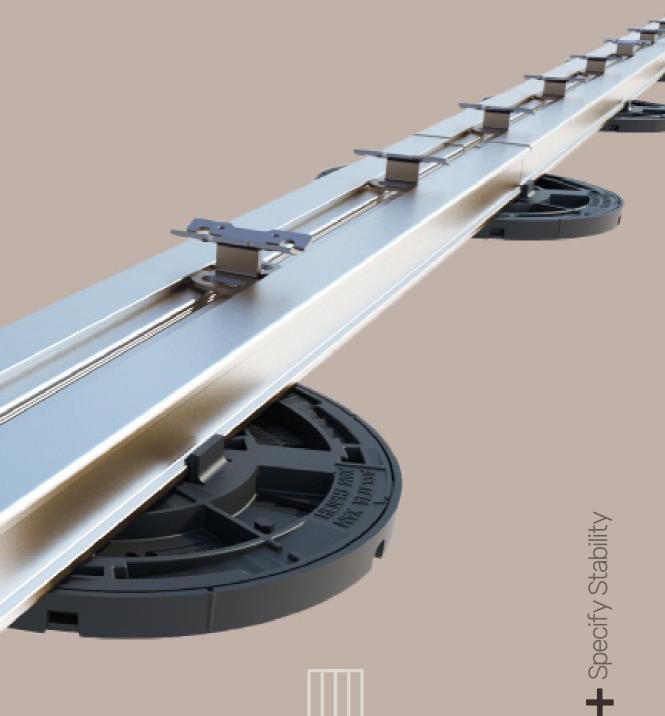

#### Pedestal Head for Aluminium Joist System

The Aluminium Joist System is assembled without the use of screws and is composed of three exclusive features:

- · Pedestal head with two pre-formed clips securing the Aluminium Joist
- Aluminium Joist
- · Sliding and rotating clips for fastening

The clips can be customised upon request to suit the chosen floor type.

#### Pedestal Head for Aluminium Joist System

The Wood Deck System is designed to accommodate and permit the fastening of all types of existing joists on the market.

The slots in the head enable mechanical coupling with joists 18mm thickness and above, thanks to the removable pre cut tab.

## ADJUSTABLE HEIGHT SUBSTRUCTURE WITH NM SERIES PEDESTAL

The NM Adjustable Height Pedestal accommodates all joist types utilising the interchangeable head, which adapts to both the Aluminium Joist System, as well as the Wood Deck System.

A simple rotation of the base allows you to adjust to the millimetre every type of substructure and obtain stable, perfectly level flooring.