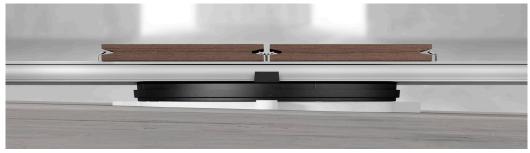

#### Pedestal Head for Aluminium Joist System

The Aluminium Joist System is assembled without the use of screws and is composed of three exclusive features:

- · Pedestal head with two pre-formed clips securing the Aluminium Joist
- Aluminium Joist
- · Sliding and rotating clips for fastening

The clips can be customised upon request to suit the chosen floor type.