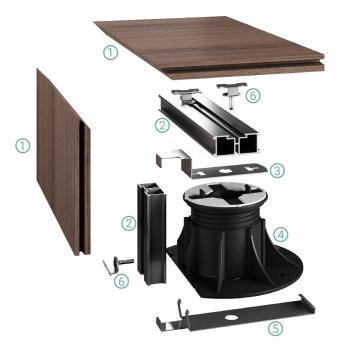

#### Pedestal Head for Aluminium Joist System

The Aluminium Joist System is assembled without the use of screws and is composed of three exclusive features:

- · Pedestal head with two pre-formed clips securing the Aluminium Joist
- Aluminium Joist
- · Sliding and rotating clips for fastening

The clips can be customised upon request to suit the chosen floor type.

### CLIP WFS® HEAD FOR VERTICAL INFILL

- WPC, wood, ceramic, plastic, concrete or other composite material flooring
- 2 Aluminium Joist
- 3 Clip WFS® head for vertical infill
- 4 Adjustable Pedestal
- 5 Base clip for vertical infill
- 6 Clip for Aluminium Joist