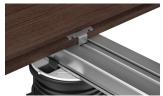

### CLIP WFS® HEAD FOR VERTICAL INFILL

- WPC, wood, ceramic, plastic, concrete or other composite material flooring
- 2 Aluminium Joist
- 3 Clip WFS® head for vertical infill
- 4 Adjustable Pedestal
- 5 Base clip for vertical infill
- 6 Clip for Aluminium Joist