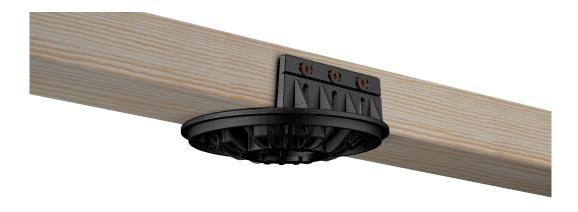

#### Pedestal Head for Aluminium Joist System

The Wood Deck System is designed to accommodate and permit the fastening of all types of existing joists on the market.

The slots in the head enable mechanical coupling with joists 18mm thickness and above, thanks to the removable pre cut tab.