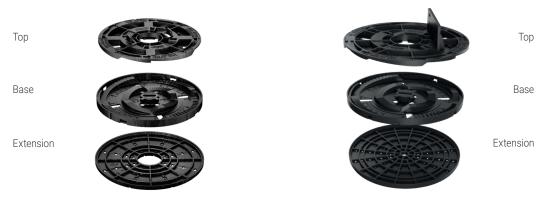

### HEAD TYPES

#### Pedestal Head for Aluminium Joist System

The Aluminium Joist System is assembled without the use of screws and is composed of three exclusive features:

- · Pedestal head with two pre-formed clips securing the Aluminium Joist
- Aluminium Joist
- · Sliding and rotating clips for fastening

#### Pedestal Head for Aluminium Joist System

The Wood Deck System is designed to accommodate and permit the fastening of all types of existing joists on the market.

The slots in the head enable mechanical coupling with joists 18mm thickness and above, thanks to the removable pre cut tab.