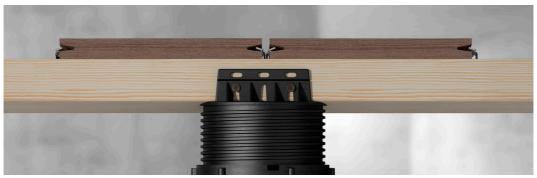

#### Pedestal Head for Aluminium Joist System

The Wood Deck System is designed to accommodate and permit the fastening of all types of existing joists on the market.

The slots in the head enable mechanical coupling with joists 18mm thickness and above, thanks to the removable pre cut tab.

## ADJUSTABLE HEIGHT SUBSTRUCTURE WITH NM SERIES PEDESTAL

The NM Adjustable Height Pedestal accommodates all joist types utilising the interchangeable head, which adapts to both the Aluminium Joist System, as well as the Wood Deck System.

A simple rotation of the base allows you to adjust to the millimetre every type of substructure and obtain stable, perfectly level flooring.