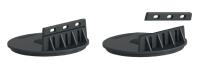

#### Pedestal Head for Aluminium Joist System

The Aluminium Joist System is assembled without the use of screws and is composed of three exclusive features:

- · Pedestal head with two pre-formed clips securing the Aluminium Joist
- Aluminium Joist
- · Sliding and rotating clips for fastening

The clips can be customised upon request to suit the chosen floor type.

#### Pedestal Head for Aluminium Joist System

The Wood Deck System is designed to accommodate and permit the fastening of all types of existing joists on the market.

The slots in the head enable mechanical coupling with joists 18mm thickness and above, thanks to the removable pre cut tab.