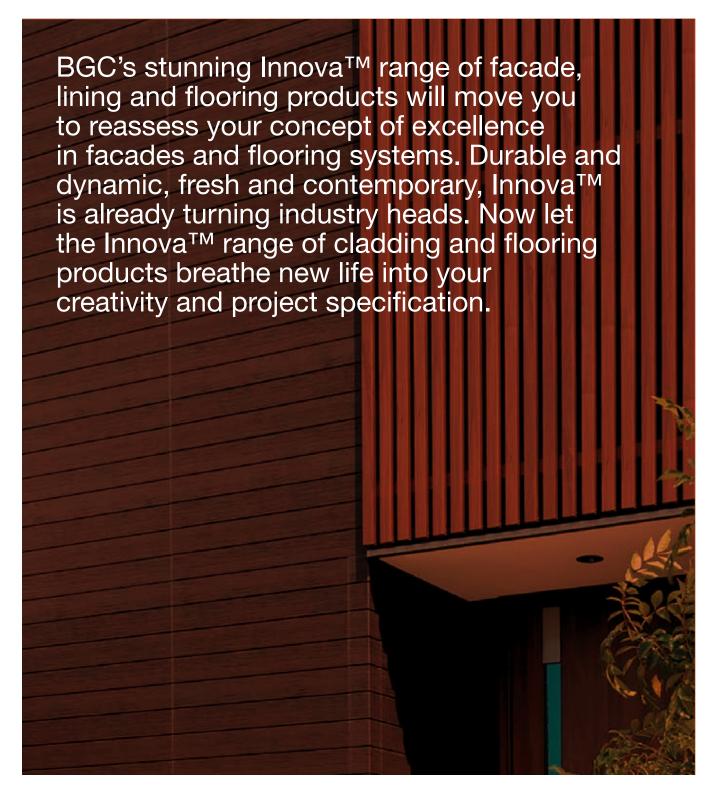

### MONTAGE™

PRE-FINISHED FACADES

Innova<sup>™</sup> Montage<sup>™</sup> is a versatile fibre cement facade system that can be used both internally and externally. It's pre-formed, pre-finished and non-combustible, making it a durable, safe and aesthetic addition to your project.

With a colour palette carefully considered to be blended or contrasted, you'll have an array of options to play with. The deep form embossed into the panels also creates a striking effect, making your project stand out from the streetscape.

Easy to install and designed to withstand the elements, Innova™ Montage™ was created with critical specifying needs in mind. Not only does it look stunning, but its simple installation speeds up the building process too – reducing project build time with no need for finishing trades.