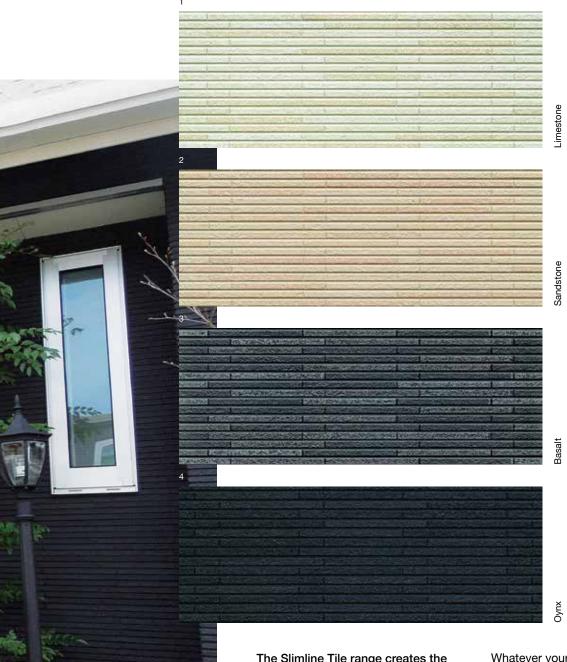

## **MONTAGE™**

The Slimline Tile range is elegant in appearance with subtly blended colours across the tile, making it fantastic for a tasteful yet eye-catching result.

Slimline Tile.

The Slimline Tile range creates the illusion of slim horizontal tiles stacked together, making for a bold and contemporary statement. Subtly differing shades of each colour are featured within each of the 4 profiles of the Slimline range.

Whatever your vision, the Slimline Tile range is versatile and accommodating. For a soft, timeless look, our Limestone and Sandstone palettes are an excellent choice. Or, if you're after something bold and striking, choose Basalt or Onyx to add some edge to your project. This range is sure to create a beautiful appeal and can be installed in horizontally.

Whether you're after a subtle finish or a bold statement, the Slimline Tile range won't let you down.