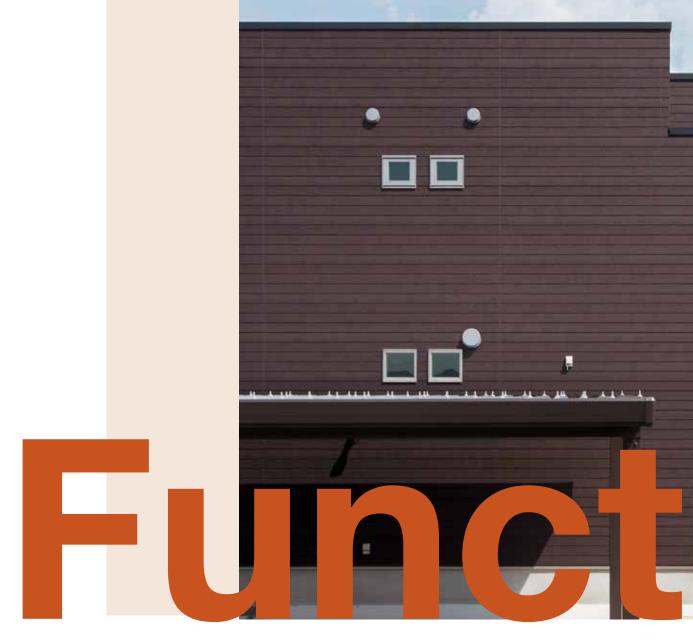

### MONTAGE™ PRE-FINISHED FACADES

### Introduction.

### MONTAGE™

PRE-FINISHED FACADES

Innova<sup>™</sup> Montage<sup>™</sup> is a versatile fibre cement facade system that can be used both internally and externally. It's pre-formed, pre-finished and non-combustible, making it a durable, safe and aesthetic addition to your project.

With a colour palette carefully considered to be blended or contrasted, you'll have an array of options to play with. The deep form embossed into the panels also creates a striking effect, making your project stand out from the streetscape.

Easy to install and designed to withstand the elements, Innova™ Montage™ was created with critical specifying needs in mind. Not only does it look stunning, but its simple installation speeds up the building process too – reducing project build time with no need for finishing trades.