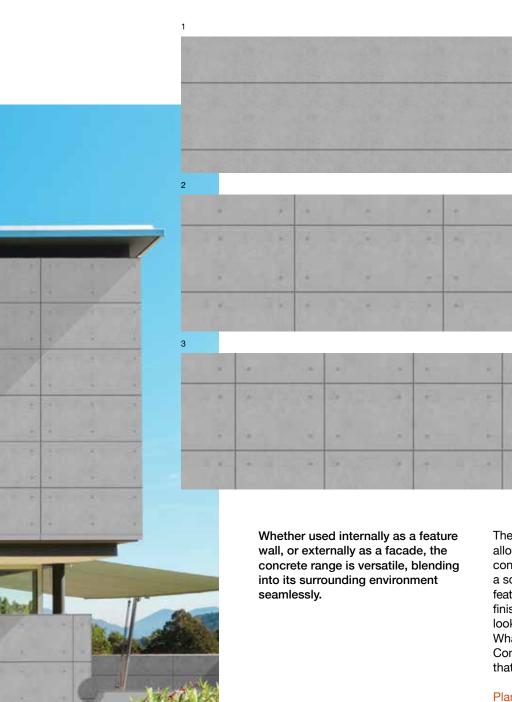

## **MONTAGE™**

Our Concrete range provides the urban look of form concrete panels, for a chic, industrial appeal. This makes it an excellent choice for modernising any space.

Concrete.

Rectangle Smooth

Rectangular Circle

Square Circle

The Concrete range has 3 profiles that allow you to get creative and achieve a contemporary urban look. Choose from a square or rectangular design which features an embossed circle for a modern finish – or, for a sleek, sophisticated look, try our smooth rectangular panels. Whatever your design preference, the Concrete range is a fantastic choice that can be installed horizontally.

Planning a project with a trendy, industrial feel? Get the form work appearance without the hassle.