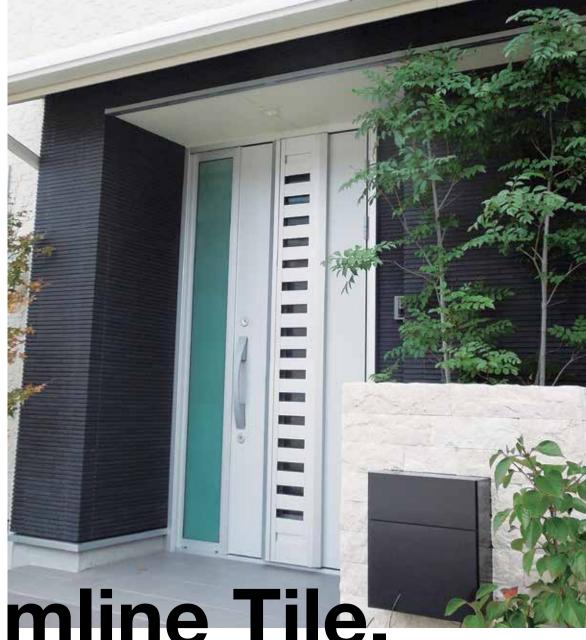

#### **Slimline Tile**

The Slimline tile range provides a smart, organised look with colours that blend subtly. Choose from 4 contemporary colours.

## **MONTAGE™**

The Slimline Tile range is elegant in appearance with subtly blended colours across the tile, making it fantastic for a tasteful yet eye-catching result.

Slimline Tile.

The Slimline Tile range creates the illusion of slim horizontal tiles stacked together, making for a bold and contemporary statement. Subtly differing shades of each colour are featured within each of the 4 profiles of the Slimline range.

Whatever your vision, the Slimline Tile range is versatile and accommodating. For a soft, timeless look, our Limestone and Sandstone palettes are an excellent choice. Or, if you're after something bold and striking, choose Basalt or Onyx to add some edge to your project. This range is sure to create a beautiful appeal and can be installed in horizontally.

Whether you're after a subtle finish or a bold statement, the Slimline Tile range won't let you down.