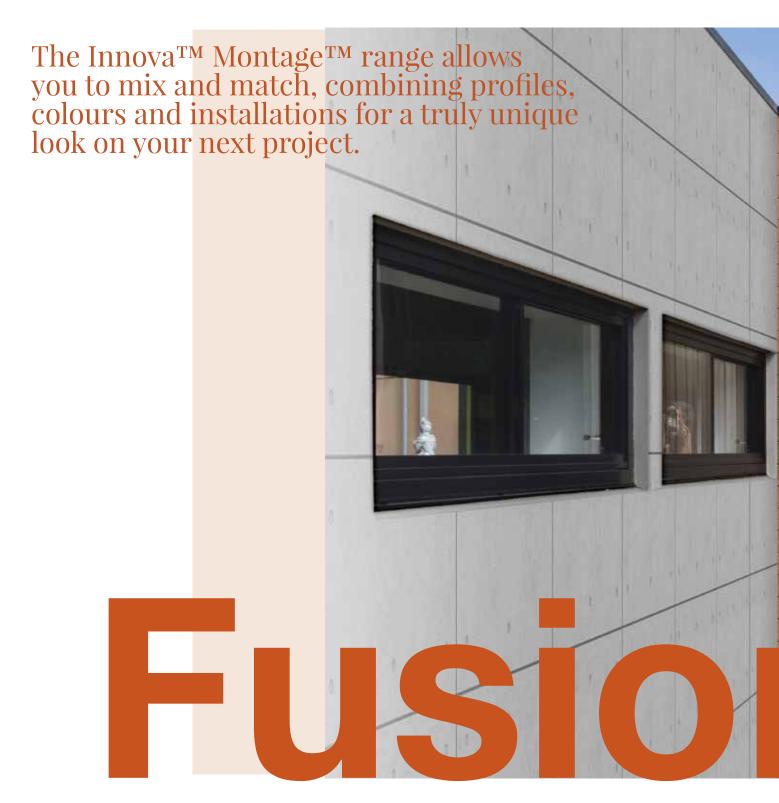

# **MONTAGE™**

Among their versatility, beauty and durability, the Innova<sup>™</sup> Montage<sup>™</sup> range gives you the ability to fuse styles. You can pair horizontal and vertical panels and different looks from across the range for the ultimate design flexibility.

Whether you need a stunning facade that sets your project apart, or the perfect interior finish, Innova<sup>™</sup> Montage<sup>™</sup> is your design solution.