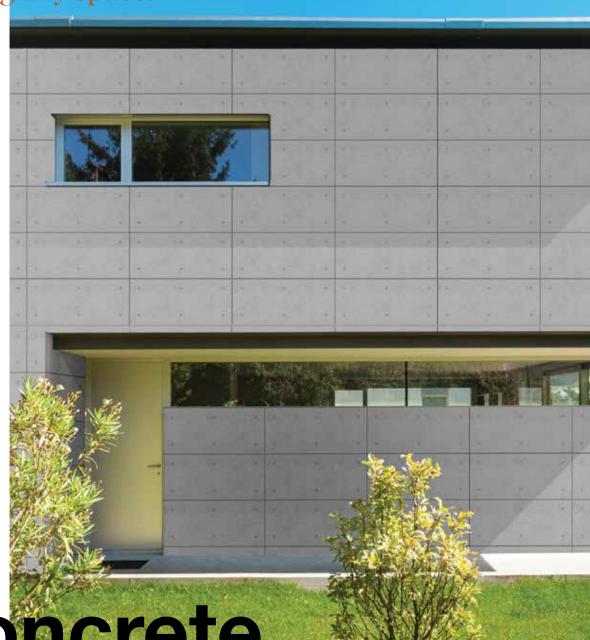

#### Concrete

For an urban appeal, try our Concrete range. These concrete look panels provide a chic, industrial appearance, and come in 3 profiles

## **MONTAGE™**

Our Concrete range provides the urban look of form concrete panels, for a chic, industrial appeal. This makes it an excellent choice for modernising any space.

Concrete.

Rectangle Smooth

Rectangular Circle

Square Circle

The Concrete range has 3 profiles that allow you to get creative and achieve a contemporary urban look. Choose from a square or rectangular design which features an embossed circle for a modern finish – or, for a sleek, sophisticated look, try our smooth rectangular panels. Whatever your design preference, the Concrete range is a fantastic choice that can be installed horizontally.

Planning a project with a trendy, industrial feel? Get the form work appearance without the hassle.