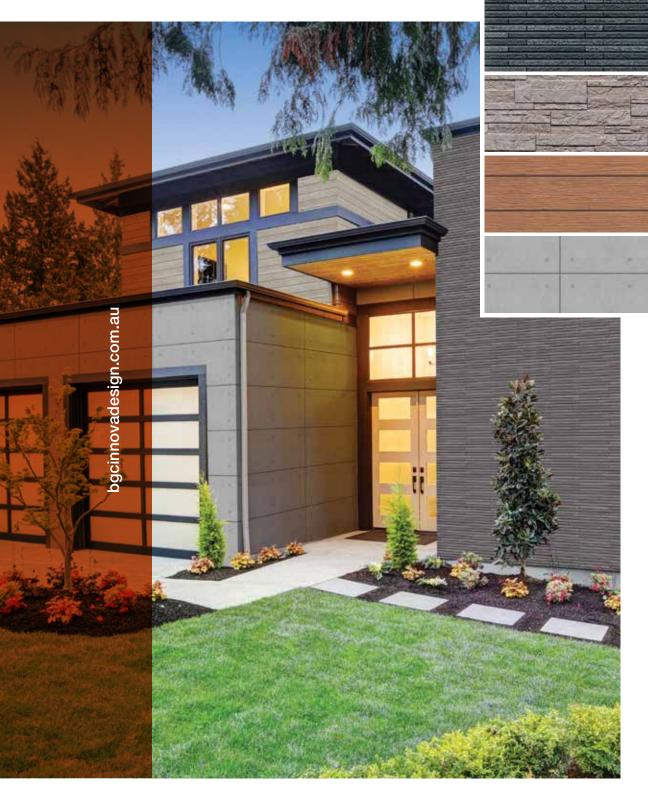

#### Concrete

For an urban appeal, try our Concrete range. These concrete look panels provide a chic, industrial appearance, and come in 3 profiles

#### **Slimline Tile**

The Slimline tile range provides a smart, organised look with colours that blend subtly. Choose from 4 contemporary colours.

#### **Stackstone**

One of our most popular options, the Stackstone exudes a traditional, natural feel. It's fast and easy to install. Available in 4 versatile colours.

#### Woodgrain

Our Woodgrain range emulates the texture of real timber, achieved through a deep emboss. Available in 4 colours, this is the perfect option for a natural look.