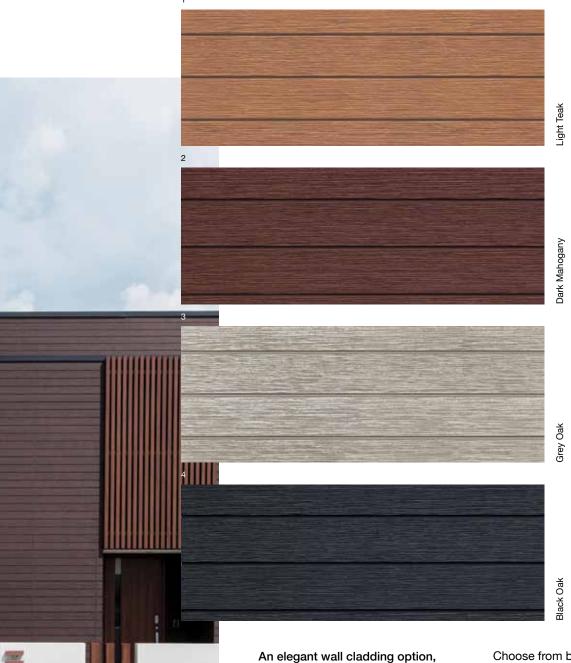

## MONTAGE™

Our Woodgrain range has a deep embossed timber grain that reflects the beauty and texture of real timber – making it excellent for earthier designs.

An elegant wall cladding option, allow the Woodgrain range to add depth and sophistication to your project. The deeply defined horizontal breaks and the deep woodgrain pattern embossed into the panel gives a sense of rustic authenticity to any environment.

Choose from both contemporary or traditional timber colours depending on your design direction. The Woodgrain range can also be installed both vertically and horizontally, providing endless possibilities for you and your next project.

Use the Woodgrain range to add an element of nature and warmth to any room or landscape.