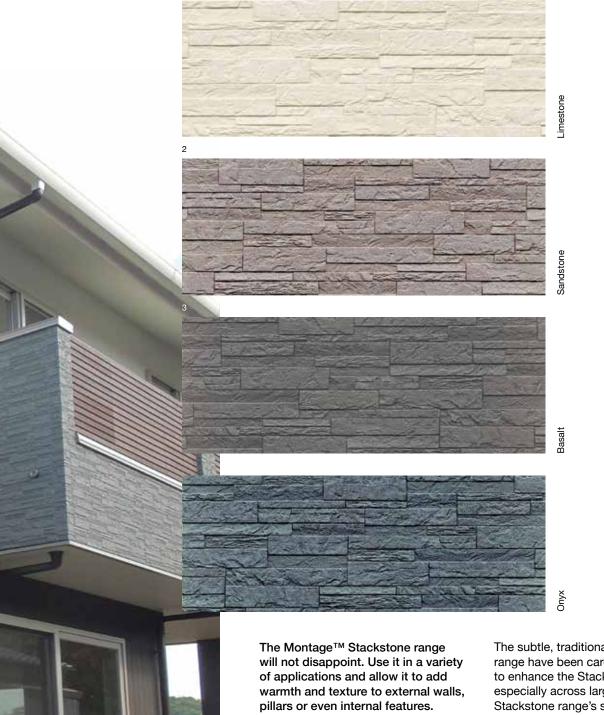

## MONTAGE™

The subtle, traditional colours of this range have been carefully selected to enhance the Stackstone feature, especially across larger areas. The Stackstone range's stunning finish is admired for its natural elegance and can be installed horizontally.

Whether you're working on an indoor or outdoor project, the Stackstone range is a fantastic design choice.

Whether you're after a subtle limestone and sandstone effect, or a bolder, stronger statement with basalt and onyx, we'll help you find the perfect colour and texture combination to enhance any project.