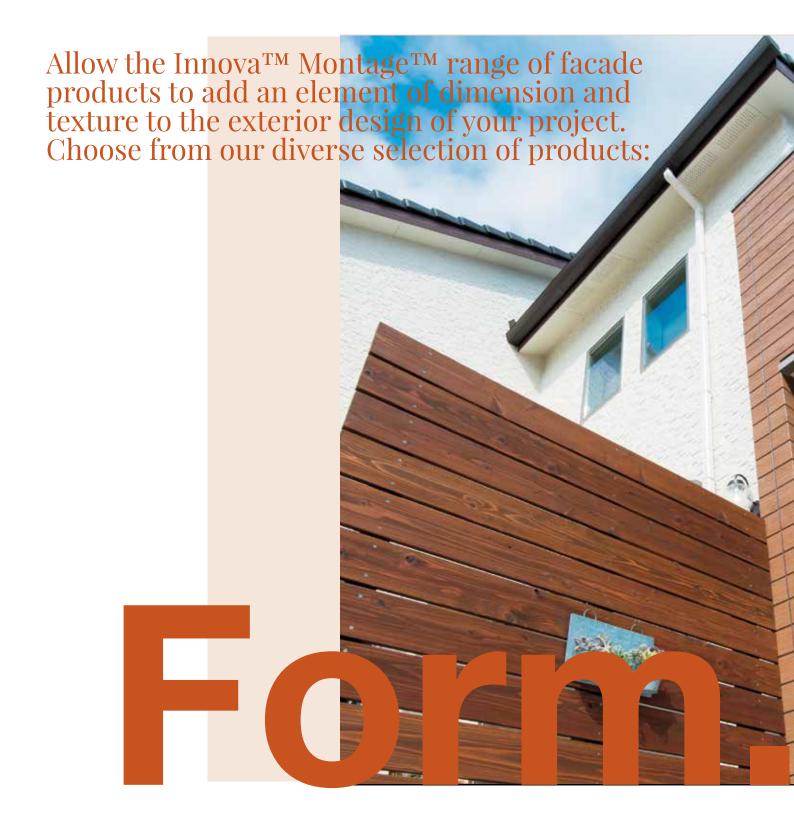

## MONTAGE™

The Innova<sup>TM</sup> Montage<sup>TM</sup> range is designed to be installed quickly. It is installed using a clever clip system and uses minimum face fixings to provide a contemporary seamless look.

Preformed external corners enhance the design by providing continuity of the pattern.

Innova<sup>™</sup> Montage<sup>™</sup> panels have a factory applied weather seal to make them an effective rain screen.

The finishing of the sheets includes a self-cleaning coating and are UV resistant

For horizontal installation select from our Cement, Slimline Tile, Stackstone and Woodgrain range. For vertical installation select from our Woodgrain range.