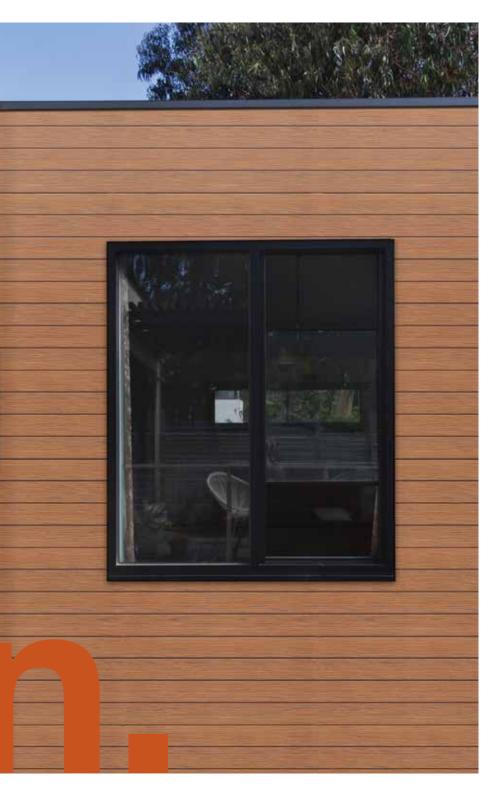

#### Woodgrain

Our Woodgrain range emulates the texture of real timber, achieved through a deep emboss. Available in 4 colours, this is the perfect option for a natural look.

## MONTAGE™

Our Woodgrain range has a deep embossed timber grain that reflects the beauty and texture of real timber – making it excellent for earthier designs.

An elegant wall cladding option, allow the Woodgrain range to add depth and sophistication to your project. The deeply defined horizontal breaks and the deep woodgrain pattern embossed into the panel gives a sense of rustic authenticity to any environment.

Choose from both contemporary or traditional timber colours depending on your design direction. The Woodgrain range can also be installed both vertically and horizontally, providing endless possibilities for you and your next project.

Use the Woodgrain range to add an element of nature and warmth to any room or landscape.