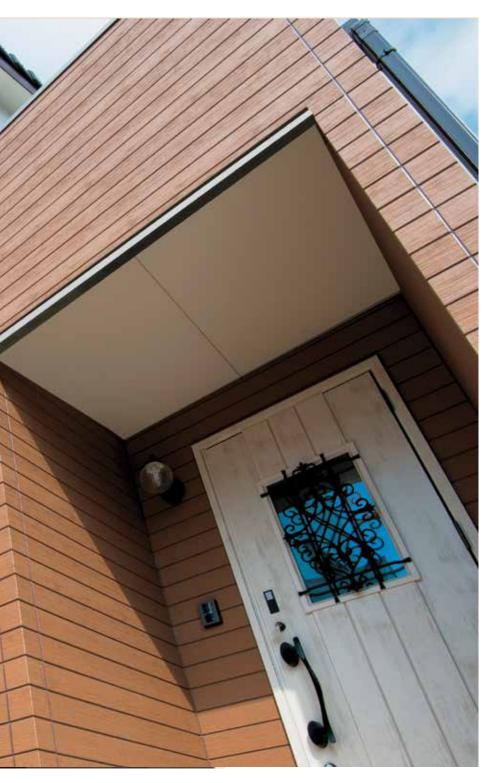

## MONTAGE™

Our Woodgrain range has a deep embossed timber grain that reflects the beauty and texture of real timber – making it excellent for earthier designs.

An elegant wall cladding option, allow the Woodgrain range to add depth and sophistication to your project. The deeply defined horizontal breaks and the deep woodgrain pattern embossed into the panel gives a sense of rustic authenticity to any environment.

Choose from both contemporary or traditional timber colours depending on your design direction. The Woodgrain range can also be installed both vertically and horizontally, providing endless possibilities for you and your next project.

Use the Woodgrain range to add an element of nature and warmth to any room or landscape.