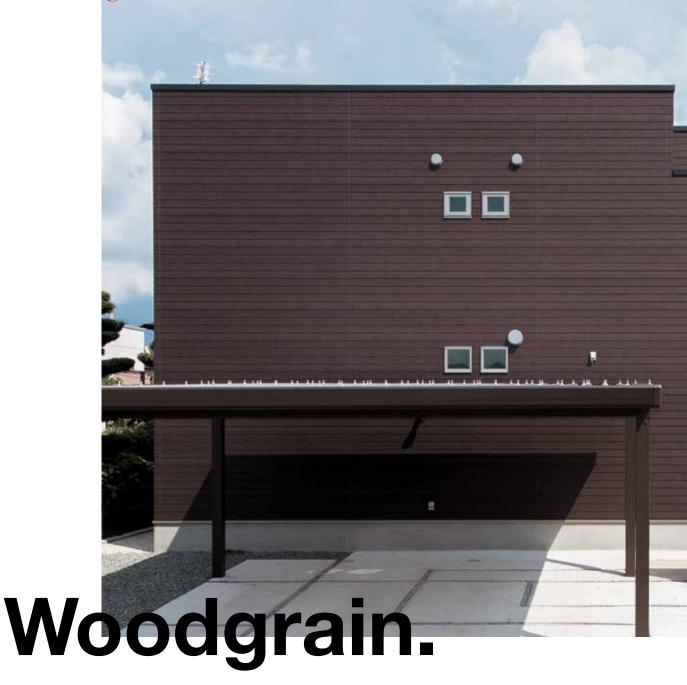

#### Woodgrain

Our Woodgrain range emulates the texture of real timber, achieved through a deep emboss. Available in 4 colours, this is the perfect option for a natural look.

## MONTAGE™

Our Woodgrain range has a deep embossed timber grain that reflects the beauty and texture of real timber – making it excellent for earthier designs.

An elegant wall cladding option, allow the Woodgrain range to add depth and sophistication to your project. The deeply defined horizontal breaks and the deep woodgrain pattern embossed into the panel gives a sense of rustic authenticity to any environment.

Choose from both contemporary or traditional timber colours depending on your design direction. The Woodgrain range can also be installed both vertically and horizontally, providing endless possibilities for you and your next project.