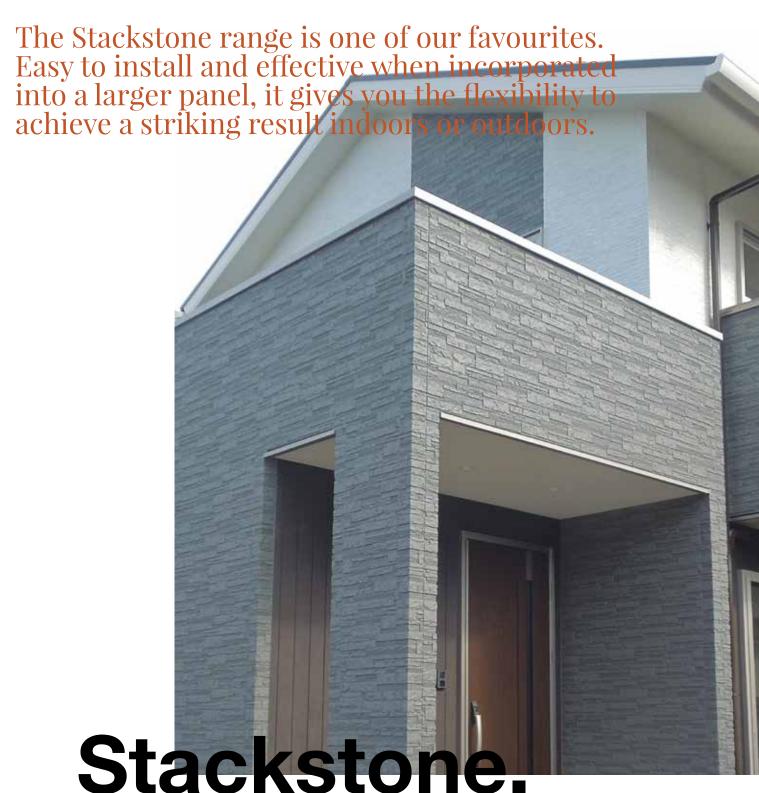

#### **Stackstone**

One of our most popular options, the Stackstone exudes a traditional, natural feel. It's fast and easy to install. Available in 4 versatile colours.

## MONTAGE™

The subtle, traditional colours of this range have been carefully selected to enhance the Stackstone feature, especially across larger areas. The Stackstone range's stunning finish is admired for its natural elegance and can be installed horizontally.

Whether you're working on an indoor or outdoor project, the Stackstone range is a fantastic design choice.