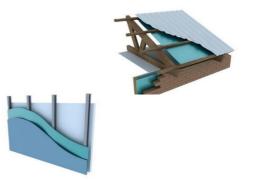

#### **Key Benefits**

- □ A Good Medium for Managing Condensation
- □ 1500mm Wide reduces Wastage compared to 1350mm Wide Foam Product
- □ Fully Recyclable
- □ Able to be Cut to Length for Major Projects
- **Cost of Raw Materials More Stable than Foam ensuring Long Term Cost Competitiveness**
- □ The Entry Level all-rounder suited to Commercial, Domestic or Shed Construction Projects