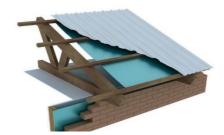

**Reflecta-Guard Plus™** and other thermo-cellular insulation materials have now been used by the building industry for well over 20 years.

From residential and educational projects to healthcare and aged-care projects, this family of products have enjoyed wide acceptance owing to their high performance and wide-range of applications.

**Reflecta-Guard Plus™** has thus continued to enjoy market prominence and remains our best selling insulation product in local and international markets.

- 1\*. Thermal calculations for GI products by James Fricker as per AS/NZS 4859.1&2 Airspace 300mm
  2\*. Glasswool R Values source the Insulation Council of Australia & New Zealand Insulation Handbook V2, Jan 2015 Airspace 300mm
  3\*. Kingspan R Values source Kingspan Section J Compliance Solutions Brochure Issue 2, October 2013 Airspace Range 100 1200mm

#### Features - Fact vs Fiction

- ☐ Tested Fall Arrest & Insulation Material suitable for Low Rise Construction
- 15 Year Warranty
- ☐ Still amongst the Highest Performing R-value Reflective Products on the market
- ☐ Class 2 Vapour Barrier
- □ 20m x 1500mm Roll
- ☐ Structure enables it and Other Cellular Materials to be easily installed
- ☐ University tested as a Great Insulator from Rain and Airborne Noise

### **Key Benefits**

- ☐ Reduced Cost of Roof Construction
- ☐ AS 1530.2 & AS/NZS 1530.3 Compliant
- ☐ A Good Medium for Managing Condensation
- □ 1500mm Wide reduces Wastage compared to the 1350mm Wide Foam Product
- ☐ Fully Recyclable
- ☐ Able to be Cut to Length for Major Projects
- ☐ Cost of Raw Materials More Stable than Foam ensuring Long Term Cost Competitiveness
- Better Insulator for Noise than Foam or Glasswool