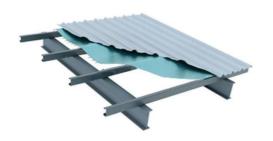

## Reflecta-Shed Plus<sup>™</sup> for an Aussie icon

Australian made with thermo-cellular reflective material. It has two external aluminium foil surfaces including an upper aluminium foil surface treated with an anti-glare coating membrane, and the bottom external foil layer comprising a reinforced membrane.

## Features - Fact vs Fiction

- ☐ 15 Year Warranty
- ☐ High Performing R-value
- ☐ Class 2 Vapour Barrier
- ☐ 30m x 1500mm Roll
- □ Themo-Cellular Core