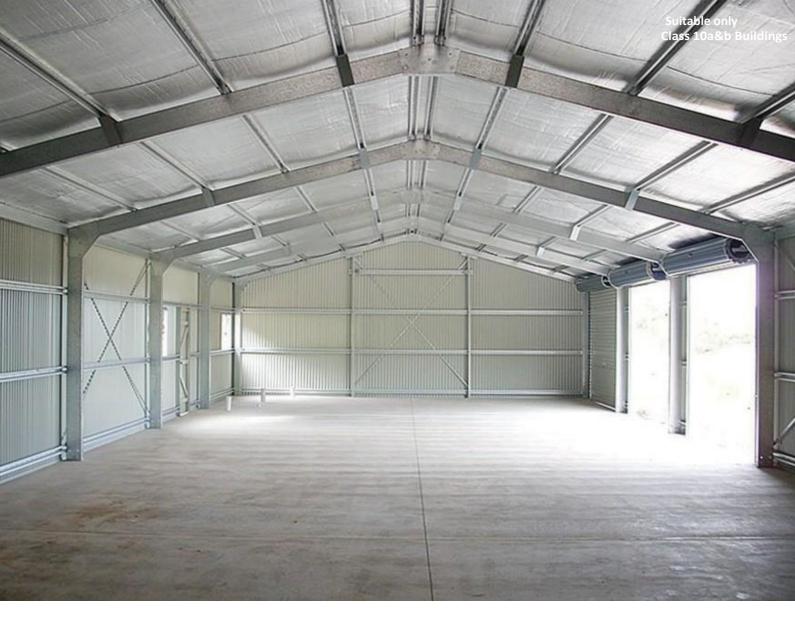

## Reflecta-Shed Plus<sup>™</sup> for an Aussie icon

Australian made with thermo-cellular reflective material. It has two external aluminium foil surfaces including an upper aluminium foil surface treated with an anti-glare coating membrane, and the bottom external foil layer comprising a reinforced membrane.

Reflecta-Shed Plus<sup>™</sup> is Australian Standards compliant and is suitable for use in Class 10a & 10b buildings (Non Habitable structures).