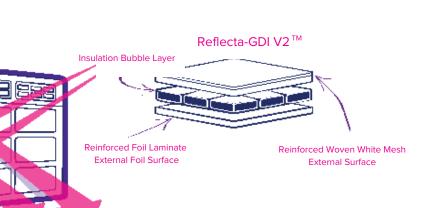

## Reflecta-GDI V2™

**GARAGE DOOR INSULATION** 

Reflecta-GDI V2™ is a highly effective garage door insulation.

The highly reflective garage door insulation is made up of one layer of extra pure aluminium foil, reflecting 97% of radiant heat and one layer of woven white mesh for durability and aesthetics. Each of these two layers are heat laminated to a tough layer of polyethylene sandwiching air pockets for thermal insulation.

- **Excellent acoustic properties**
- Eco friendly and fibre-free
- Choose white or silver finish
- Unique patented protective durable polymer coating that guarantees against oxidisation and corrosion
- Heat laminated, air bubble core providing and exceptional barrier against conductive heat, humidity, water and vapour penetration