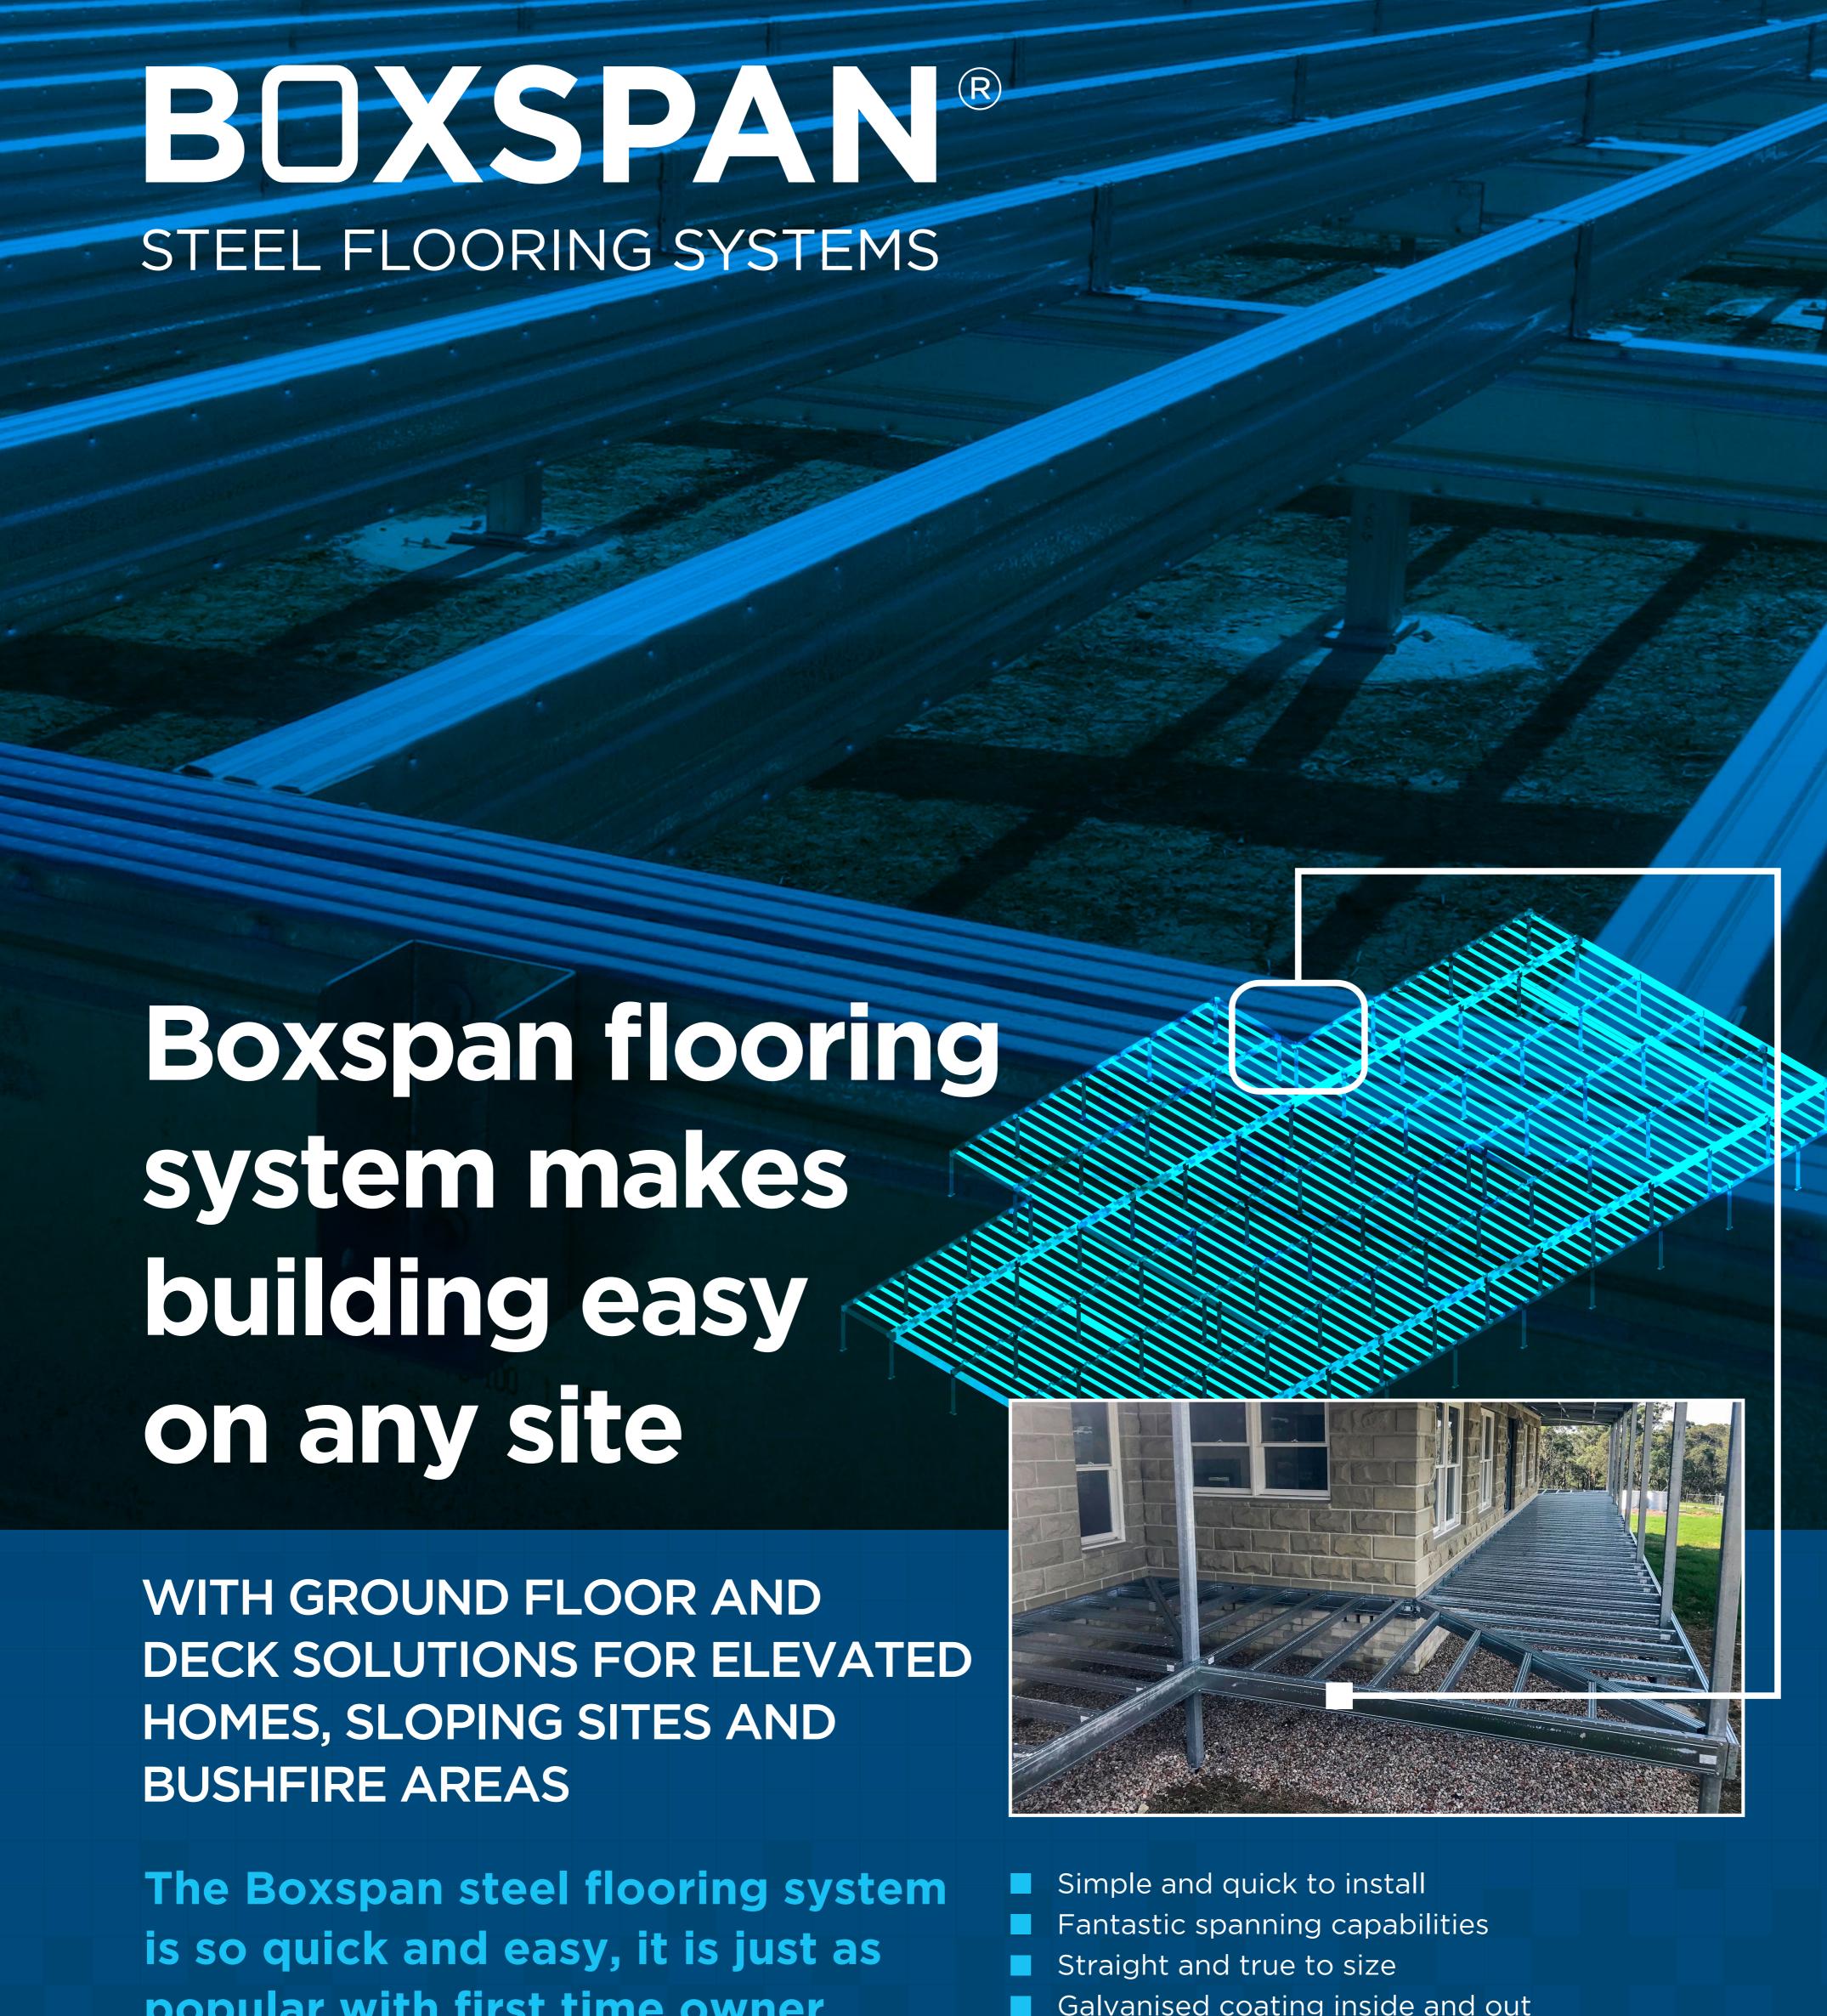

popular with first time owner

builders as it is with tradies.

Every Boxspan floor is individually designed, cut to size and labelled to match the working drawings. Just grab a screw gun and follow the plans.

The Boxspan steel flooring system is the modern alternative to timber bearers and joists:

- Galvanised coating inside and out
- Adjustable steel EZI Piers
- Bearers and joists cut to size no wastage

The Boxspan floor system is designed and manufactured by Spantec Systems. With over 25 years of experience, Spantec strive to make the best and easiest floor to assemble, making the first stage of your construction very easy.