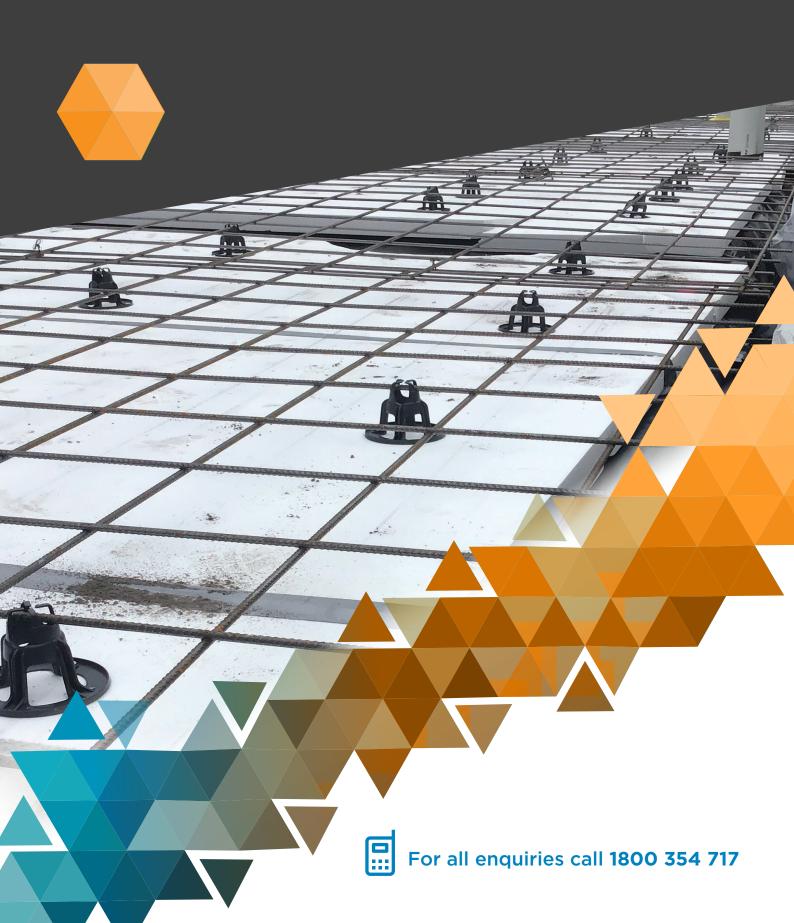

## **SLABMATE** P

It's a new, innovative high performing insulation panel

Slabmate®Pro is an addition to the slab on ground insulation solutions. With increased compressive strength and thermal resistance, Slabmate®Pro is the perfect solution for commercial and residential projects.

**Slabmate®Pro** is a high density expanded polystyrene (EPS) insulated panel. This high performance panel is a lightweight, water resistant insulation panel with exceptional thermal resistance that is easily installed to increase thermal efficiency of the project. The high density EPS is durable and will maintain performance in all conditions. Slabmate®Pro is available in a range of thicknesses to suit the requirements of the project.