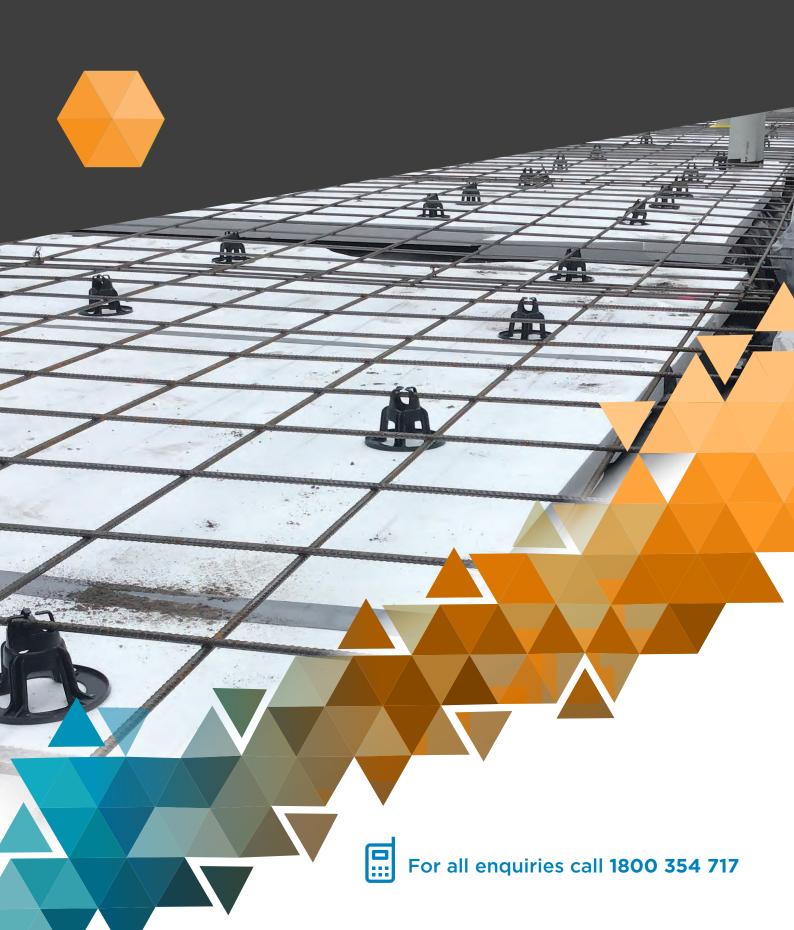

AN INNOVATIVE & HIGH PERFORMING INSULATION PANEL

## **SLABMATE**<sup>®</sup>P It's a new, innovative high

## performing insulation panel

Slabmate®Pro is an addition to the slab on ground insulation solutions. With increased compressive strength and thermal resistance, Slabmate®Pro is the perfect solution for commercial and residential projects.

**Slabmate**<sup>®</sup>**Pro** is a high density expanded polystyrene (EPS) insulated panel. This high performance panel is a lightweight, water resistant insulation panel with exceptional thermal resistance that is easily installed to increase thermal efficiency of the project. The high density EPS is durable and will maintain performance in all conditions. Slabmate®Pro is available in a range of thicknesses to suit the requirements of the project.

## For all enquiries call 1800 354 717

Foilboard<sup>®</sup> Australia Pty Ltd National Head Office

40 National Avenue Pakenham Victoria 3810 P: 03 5943 7000 E: foilboard@foilboard.com.au