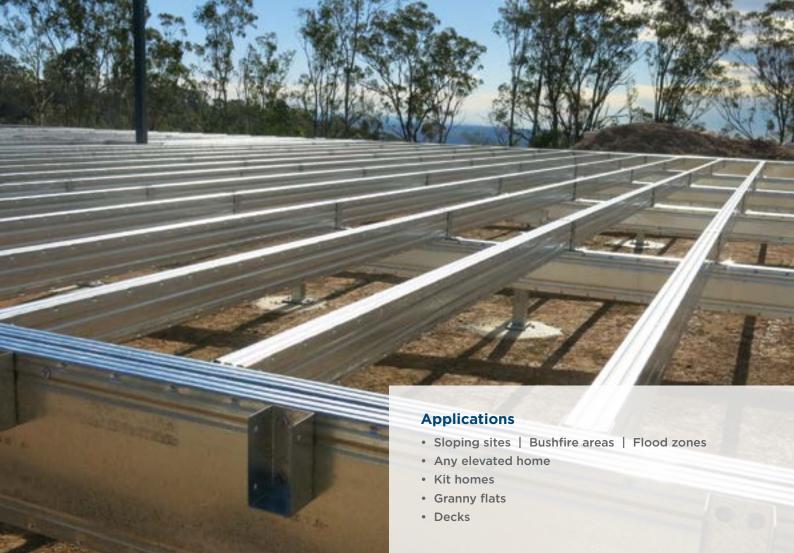

## Spantec's done the hard work for you!

This massive step forward in speeding up construction and saving you costs is due to Spantec's CAD technology and automated manufacturing.

Your floor is designed to your requirements and delivered as a complete kit including:

- Pre-punched and printed perimeter bearers
- Bearers and joists marked to match drawings
- Bearers and joists cut to length
- Detailed working drawings
- Brackets
- Screws

- Ezi-brace
- Ezi-pier adjustable piers