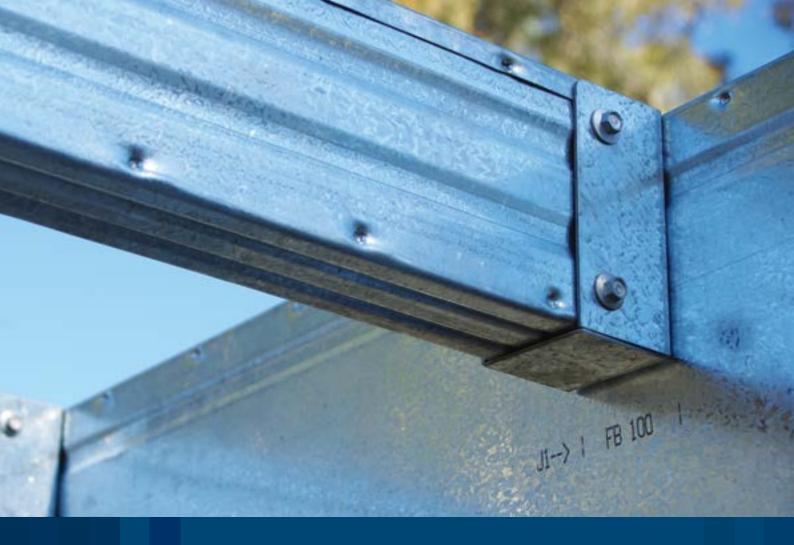

## The Quickest and Easiest Flooring System You'll Ever Build!

**BECAUSE WE'VE DONE THE THINKING FOR YOU!** 

Instead of the old way, waiting until a product turned up onsite to start measuring, marking and cutting the bearers and joists, Spantec Smartbearers are printed with joist and bracket details as well as pre-punched bracket location holes ready for assembly.

- Pre-punched and printed perimeter bearers
- Bearers and joists marked to match drawings
- Bearers and joists cut to length
- Detailed working drawings
- Brackets
- Screws

- Ezi-brace
- Ezi-pier adjustable piers