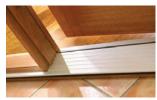

## WEATHERGUARD

WEATHERGUARD SILL

OPTIONAL WHEELCHAIR SILL

## Premium energy efficient entry frames

- · Material pine or meranti regular check your state. Merbau as an optional extra
- · Self-draining aluminium sill improved moisture control
- · Generous tread pattern on sill reduces slip
- Frames have a full perimeter seal improves energy efficiency and noise reduction
- · Seal is removable for painting frame and is easily reinstalled
- · Sill supplied with protective tape during construction removable at handover
- · Timber jambs and head
- · Optional Wheelchair Sill Additional \$103