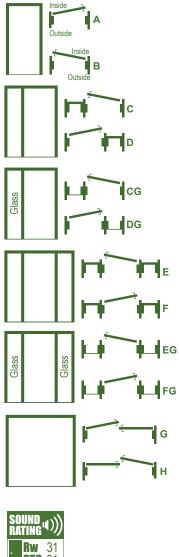

| SIZE +/- 5MM                                                                      | 140X40<br>REGULAR | 160X40<br>REGULAR | 140X40<br>BAL29<br>MERBAU | 140X40<br>CLEAR GLASS<br>REGULAR | TRANSLUCENT<br>GLASS<br>(ADDITIONAL) | 140X40 6MM<br>GLAZED BAL29<br>MERBAU | 160X40<br>CLEAR GLASS<br>REGULAR | 160X40 6MM<br>GLAZED BAL29<br>MERBAU |
|-----------------------------------------------------------------------------------|-------------------|-------------------|---------------------------|----------------------------------|--------------------------------------|--------------------------------------|----------------------------------|--------------------------------------|
| 2100x887 (820 Door) A/B                                                           | 421               | 497               | 777                       |                                  |                                      |                                      |                                  |                                      |
| 2100x1267 (1200 Door) A/B                                                         | 648               | 719               | 1005                      |                                  |                                      |                                      |                                  |                                      |
| 2100x1317 C/D                                                                     | 776               | 858               | 1370                      |                                  |                                      |                                      |                                  |                                      |
| 2100x1210 CG/DG                                                                   |                   |                   |                           | 871                              | 64                                   | 1465                                 | 929                              | 1523                                 |
| 2100x1310 CG/DG                                                                   |                   |                   |                           | 1043                             | 70                                   | 1637                                 | 1106                             | 1700                                 |
| 2100x1410 CG/DG                                                                   |                   |                   |                           | 1094                             | 88                                   | 1688                                 | 1157                             | 1751                                 |
| 2100x1510 CG/DG                                                                   |                   |                   |                           | 1202                             | 102                                  | 1796                                 | 1303                             | 1897                                 |
| 2100x1748 E/F                                                                     | 902               | 987               | 1615                      |                                  |                                      |                                      |                                  |                                      |
| 2100x1450 EG/FG                                                                   |                   |                   |                           | 1170                             | 88                                   | 1883                                 | 1246                             | 1958                                 |
| 2100x1550 EG/FG                                                                   |                   |                   |                           | 1252                             | 108                                  | 1965                                 | 1329                             | 2042                                 |
| 2100x1650 EG/FG                                                                   |                   |                   |                           | 1348                             | 121                                  | 2061                                 | 1449                             | 2162                                 |
| 2100x1750 EG/FG                                                                   |                   |                   |                           | 1430                             | 140                                  | 2143                                 | 1538                             | 2251                                 |
| 2100x1697 G/H<br>Rebated820 doors<br>2100x1719<br>820 Doors with mushroom<br>stop | 776               | 840               | 1132                      |                                  |                                      |                                      |                                  |                                      |
| 2100x2559 J/K                                                                     | 1462              | 1538              | 2175                      |                                  |                                      |                                      |                                  |                                      |
| 2100x2200 JG/KG                                                                   |                   |                   |                           | 1868                             | 140                                  | 2581                                 | 2009                             | 2722                                 |
| 2100x2800 JG/KG                                                                   |                   |                   |                           | 2122                             | 140                                  | 2835                                 | 2244                             | 2957                                 |
| 2100x3330 JG/KG                                                                   |                   |                   |                           | 2365                             | 140                                  | 3078                                 | 2499                             | 3211                                 |