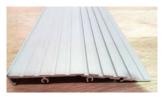

## Premium energy efficient entry frames

- · Material pine or meranti regular check your state. Merbau as an optional extra
- · Self-draining aluminium sill improved moisture control
- · Generous tread pattern on sill reduces slip
- Frames have a full perimeter seal improves energy efficiency and noise reduction
- · Seal is removable for painting frame and is easily reinstalled
- · Sill supplied with protective tape during construction removable at handover
- · Timber jambs and head
- · Optional Wheelchair Sill Additional \$103

| Extra Cost Options                  |     |      |
|-------------------------------------|-----|------|
| Aluminium sill self draining 1000mm | 156 | each |
| Aluminium sill self draining 2200mm | 322 | each |
| Aluminium sill self draining 3000mm | 423 | each |